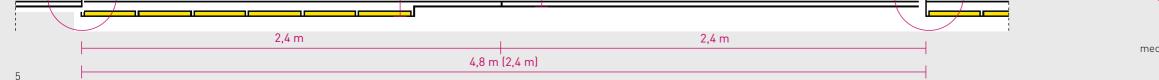

14

| Dimensions A/B/H                 | 2400 <b>/ 46 /</b> 55 mm   |
|----------------------------------|----------------------------|
| Ingress protection rating        | IP42                       |
| Finish                           | anodized, natural aluminum |
| Weight – chanel with mask        | 1,21kg /m                  |
| Weight – lighting module         | 1,00 kg / kom              |
| Та                               | -20°C up to +45°C          |
| Luminaire luminous flux (t_=25°) | 15305 lm                   |
| Total power                      | 102 W                      |
| Luminaire efficiency             | 150 lm/W                   |
| Light colour temperature /CRI    | 4000K / 80                 |
| LED service life                 | 54.000h(L80B10)            |
| Power supply                     | 220-240V, 50-60Hz          |
| Control gear                     | ECG, DALI                  |