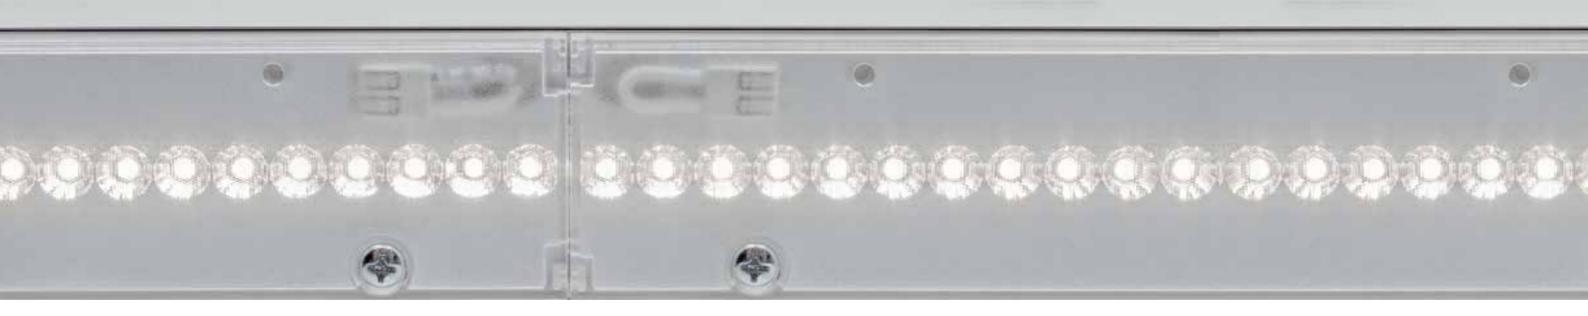

LED source is Zhaga compatible.

30°, UGR <22

60°, UGR <23

LIGHT BEAMS

90°, UGR <25

mechanical and electrical connection of modules

**MOUNTING** Mounting is very fast and easy, in plug & play way. Changing of configuration is possible, even after installation. System is configured in a way that disconnecting of each lighting fitting will not affect work of others in line.