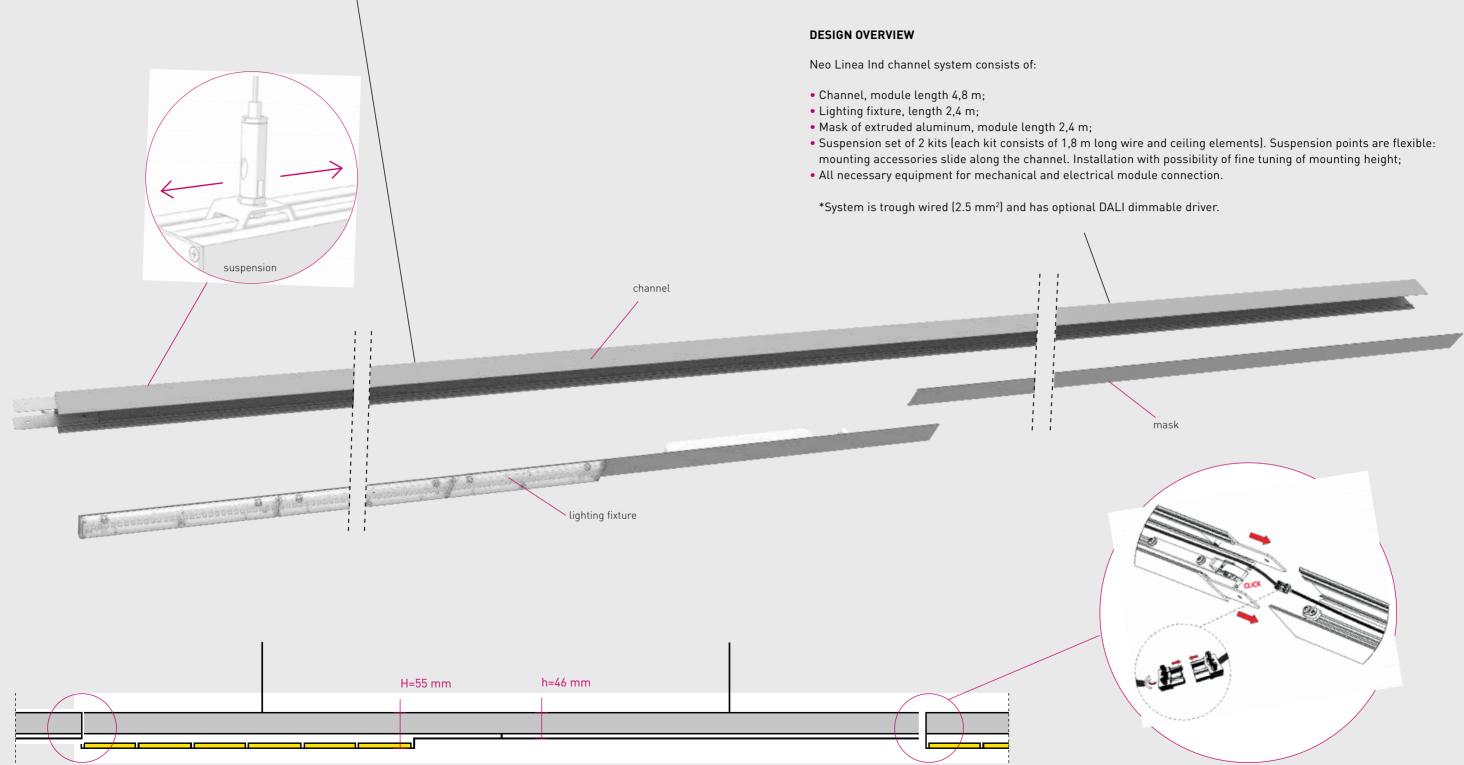

## NEO LINEA IND CONTINUOUS CHANNEL SYSTEM

High efficiency Modularity Tool-free installation Plug & Play

## **BUCK GmbH**

Taunustor 1 60310 Frankfurt am Main office@bucklicht.de www.buck.lighting

Copyright © 2021 BUCK, edition: 3

warehouse facilities and retail objects.

System housing is made of extruded aluminum profiles, anodized in natural aluminum, with possibility to form continuous lines.

minones

Various optics (light distributions) allow implementation according to different visual tasks in ambient temperature from -20°C up to +45°C. Lighting management by DALI control gear, with possibility of EM lighting and daylight sensors.

14

| Dimensions A/B/H                 | 2400 <b>/ 46 /</b> 55 mm   |
|----------------------------------|----------------------------|
| Ingress protection rating        | IP42                       |
| Finish                           | anodized, natural aluminum |
| Weight – chanel with mask        | 1,21kg /m                  |
| Weight – lighting module         | 1,00 kg / kom              |
| Та                               | -20°C up to +45°C          |
| Luminaire luminous flux (t_=25°) | 15305 lm                   |
| Total power                      | 102 W                      |
| Luminaire efficiency             | 150 lm/W                   |
| Light colour temperature /CRI    | 4000K / 80                 |
| LED service life                 | 54.000h(L80B10)            |
| Power supply                     | 220-240V, 50-60Hz          |
| Control gear                     | ECG, DALI                  |

**OPTICS** Various lighting effects are obtained by choosing one of three types of lenses, depending on the space and its organi-zation: narrow beam (30°), wide beam (60°) and extra wide beam (90°). Energy efficiency up to 150 lm/W. Optics made of PMMA.

LED source is Zhaga compatible.

30°, UGR <22

60°, UGR <23

LIGHT BEAMS

90°, UGR <25

mechanical and electrical connection of modules

**MOUNTING** Mounting is very fast and easy, in plug & play way. Changing of configuration is possible, even after installation. System is configured in a way that disconnecting of each lighting fitting will not affect work of others in line.