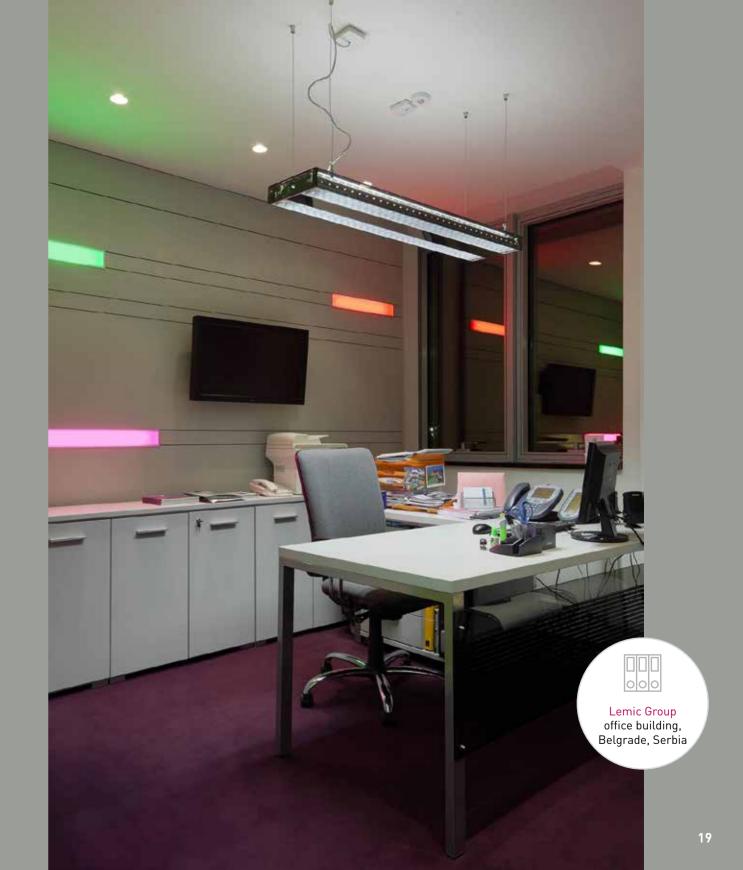

### OFFICE LIGHTING:

Pleasant working environment, staff efficiency and ease of work are just some of the benefits of high-quality office lighting. Optimal glare-free visibility in the offices, warm and indirect in the resting areas, the illumination is carefully selected for all types of rooms within the office space.