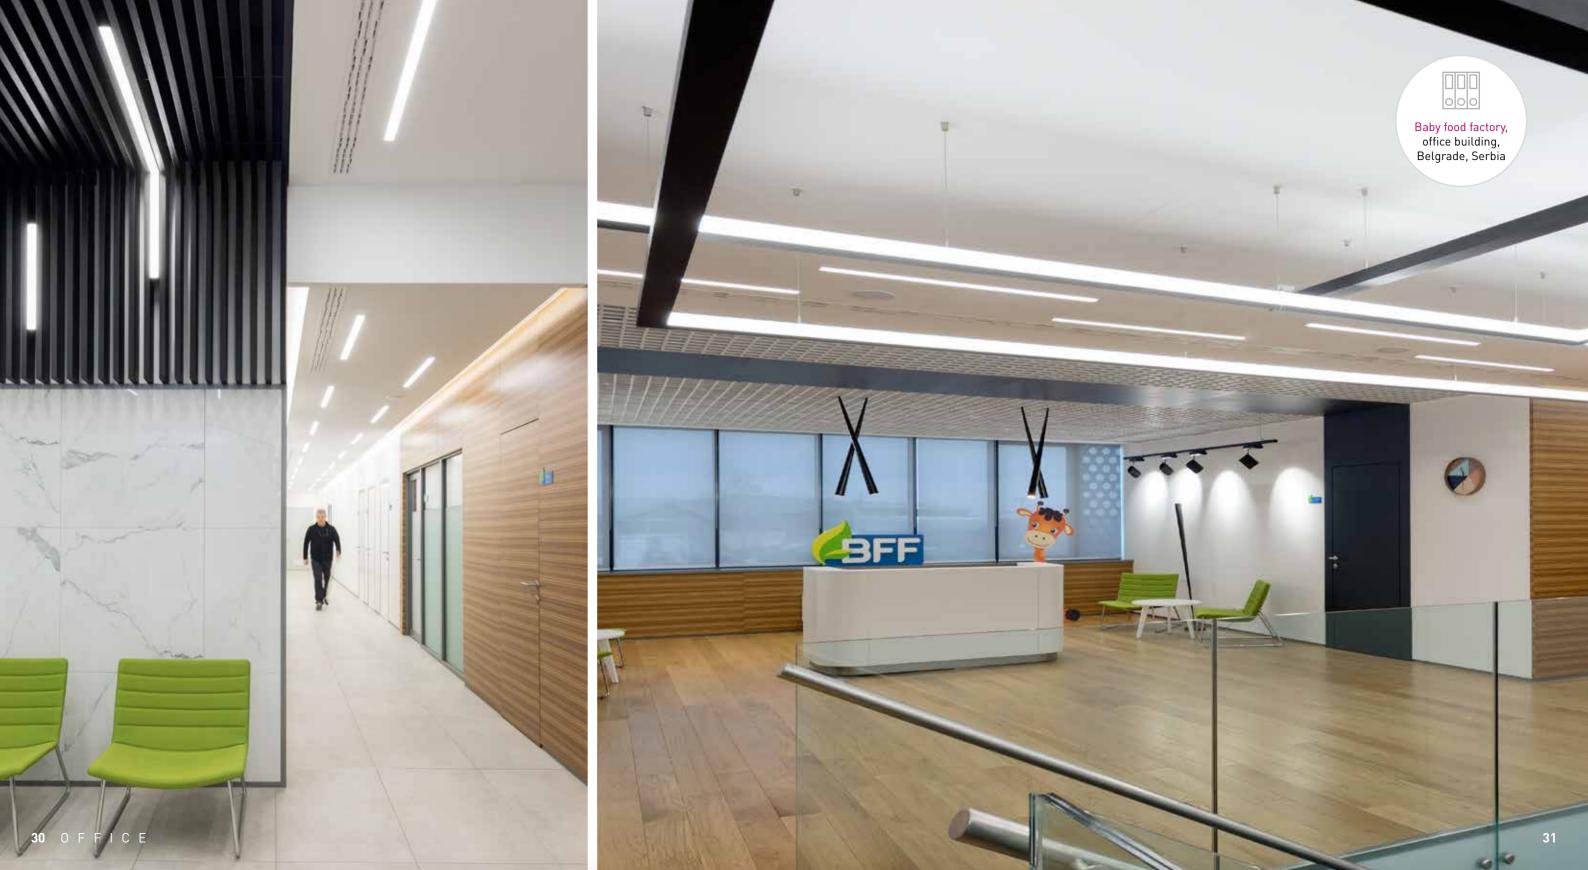

### OFFICE LIGHTING:

Pleasant working environment, staff efficiency and ease of work are just some of the benefits of high-quality office lighting. Optimal glare-free visibility in the offices, warm and indirect in the resting areas, the illumination is carefully selected for all types of rooms within the office space.