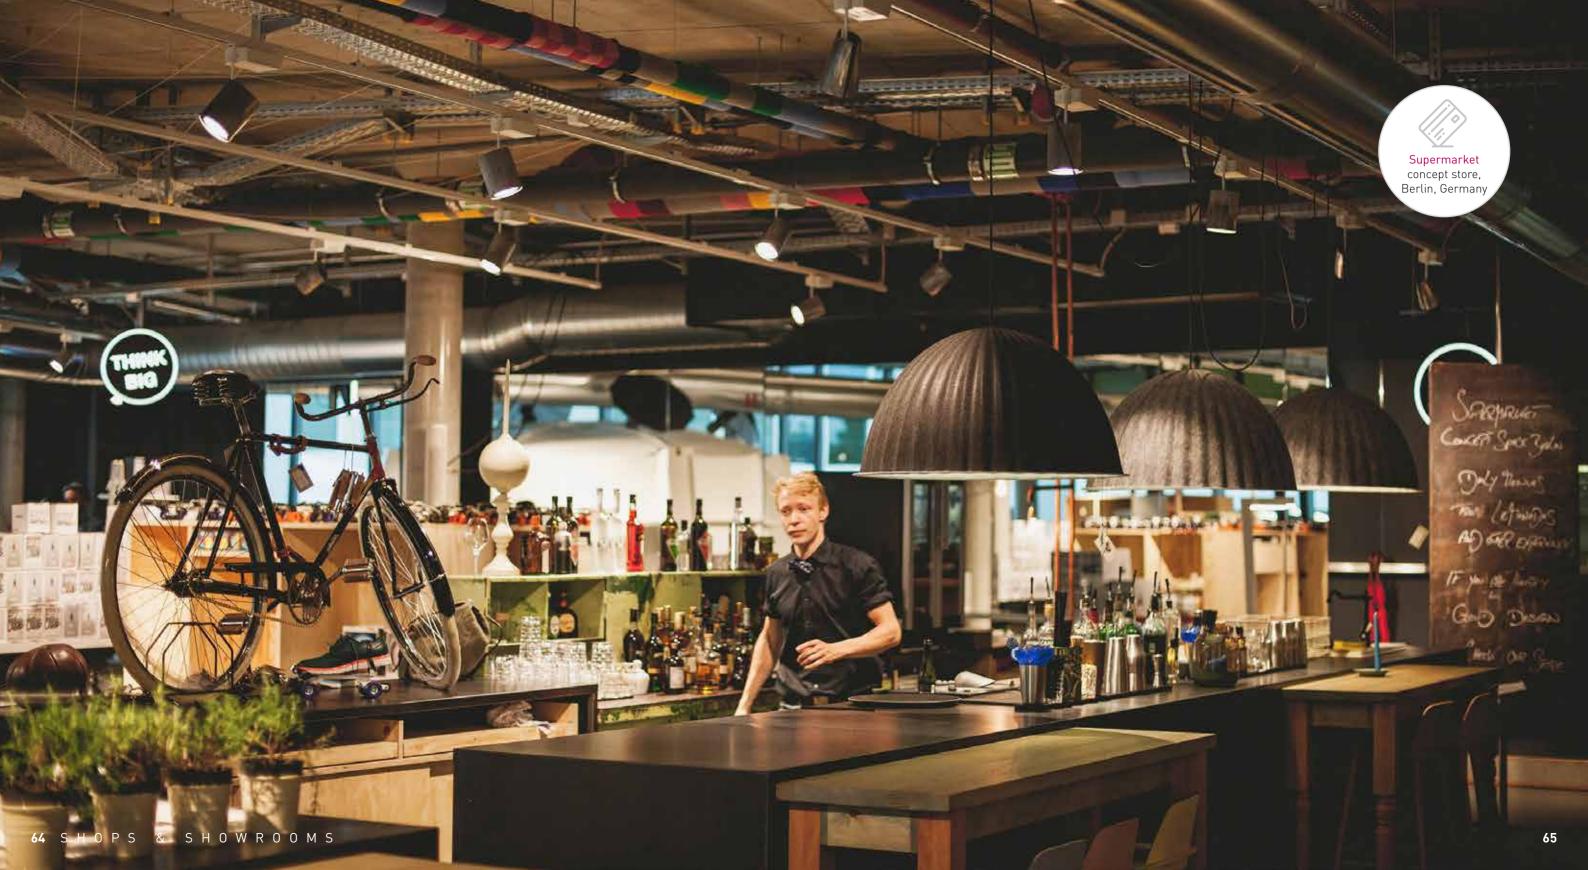

## LIGHTING FOR SHOPS AND SHOWROOMS:

Marking the way through the shop, accentuating new arrivals and offering a great shopping experience. Playing with contrasts of illuminated goods and interior in the dark or choosing full exposure of the goods and interior depend on the brand's message.

BENTLEY, SHOWROOM, Doha, Qatar
PORSCHE, HEAD OFFICE, Zug, Switzerland
FORD, SHOWROOM, Terneuzen, Switzerland
INFINITY, SHOWROOM, Sharjah, UAE
PORSCHE ADA, SHOWROOM AND SERVICE, Belgrade, Serbia
BMW, SHOWROOM, Podgorica, Montenegro
MERCEDES- CHRYSLER- JEEP, SHOWROOM AND SERVICE, Sabac, Serbia
AL MEERA MARKET, BRANCHES, Qatar
COOP, SUPERMARKET, Thun, Switzerland
MIGROS, SUPERMARKETS, Switzerland
SUPERMARKET CONCEPT STORE, Berlin, Germany
ZALANDO, Berlin, Germany
ALDI, SUPERMARKET, Switzerland
SPAR, SUPERMARKET, Thun, Switzerland