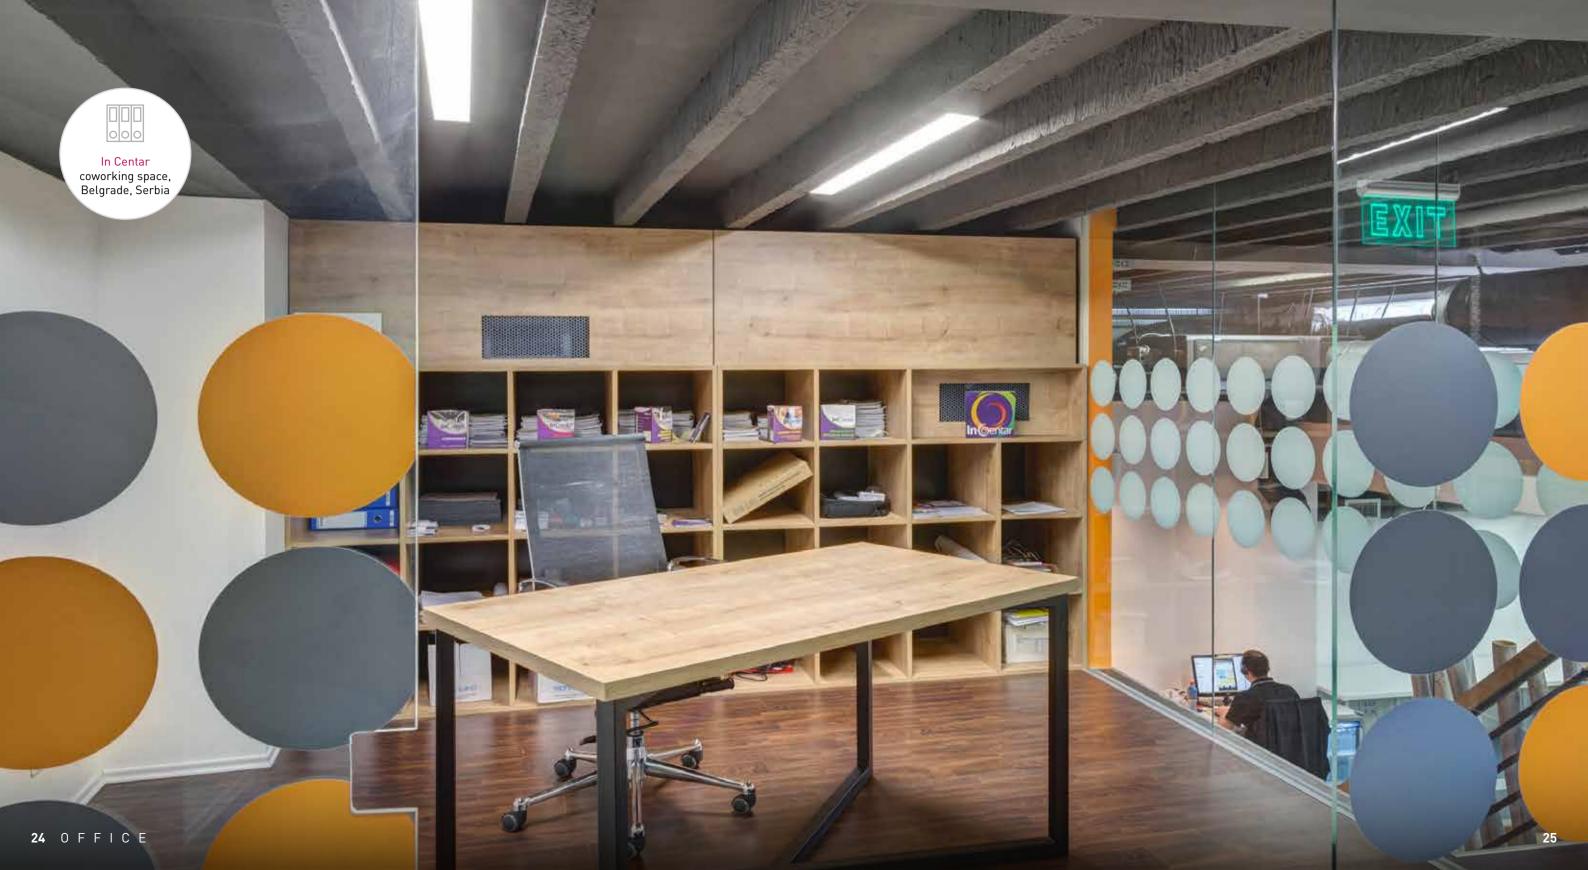

### OFFICE LIGHTING:

Pleasant working environment, staff efficiency and ease of work are just some of the benefits of high-quality office lighting. Optimal glare-free visibility in the offices, warm and indirect in the resting areas, the illumination is carefully selected for all types of rooms within the office space.