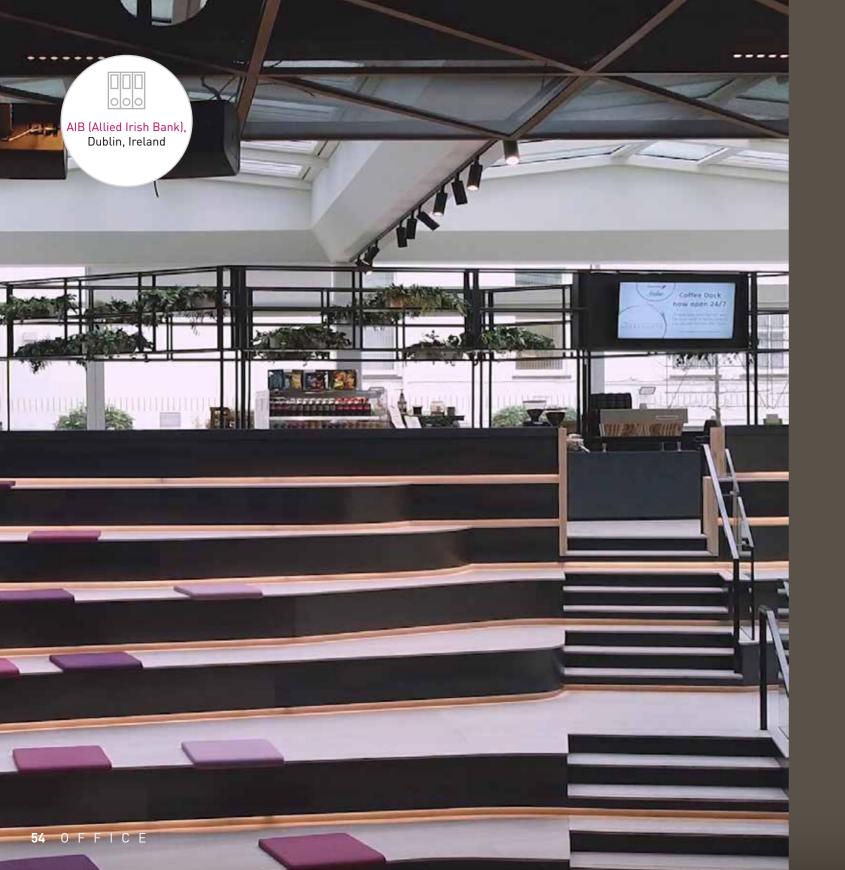

### OFFICE LIGHTING:

Pleasant working environment, staff efficiency and ease of work are just some of the benefits of high-quality office lighting. Optimal glare-free visibility in the offices, warm and indirect in the resting areas, the illumination is carefully selected for all types of rooms within the office space.