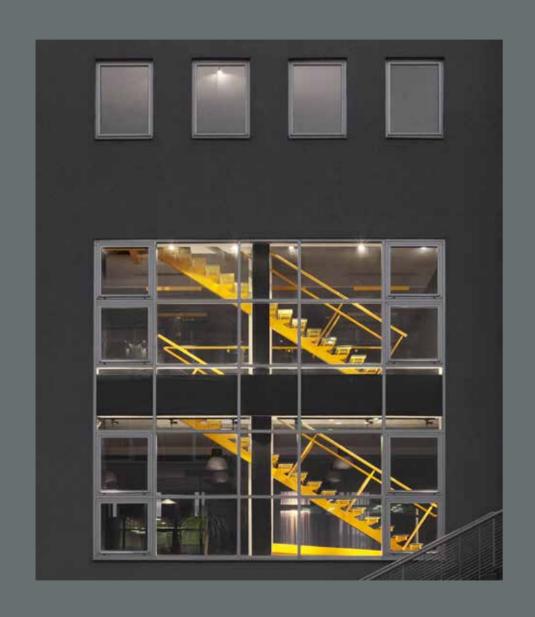

#### LIGHTING

General illumination sets the character of the spaces, giving them functionality and atmosphere.

The type of lighting installation depends on the purpose of the space, while the shape of the luminaires needs to be in accordance with the interior design. From the 'invisible' linear systems, to circular and square shapes that complement the overall interior design, the importance of good lighting should always be considered.

### OFFICE LIGHTING:

Pleasant working environment, staff efficiency and ease of work are just some of the benefits of high-quality office lighting. Optimal glare-free visibility in the offices, warm and indirect in the resting areas, the illumination is carefully selected for all types of rooms within the office space.