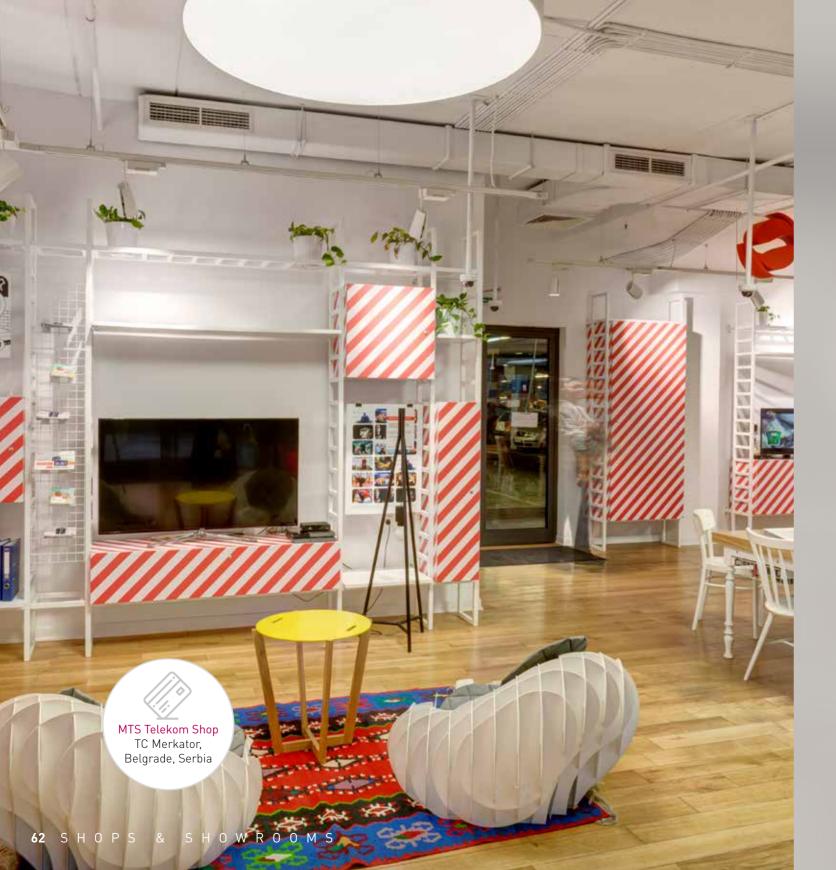

## LIGHTING FOR SHOPS AND SHOWROOMS:

Marking the way through the shop, accentuating new arrivals and offering a great shopping experience. Playing with contrasts of illuminated goods and interior in the dark or choosing full exposure of the goods and interior depend on the brand's message.