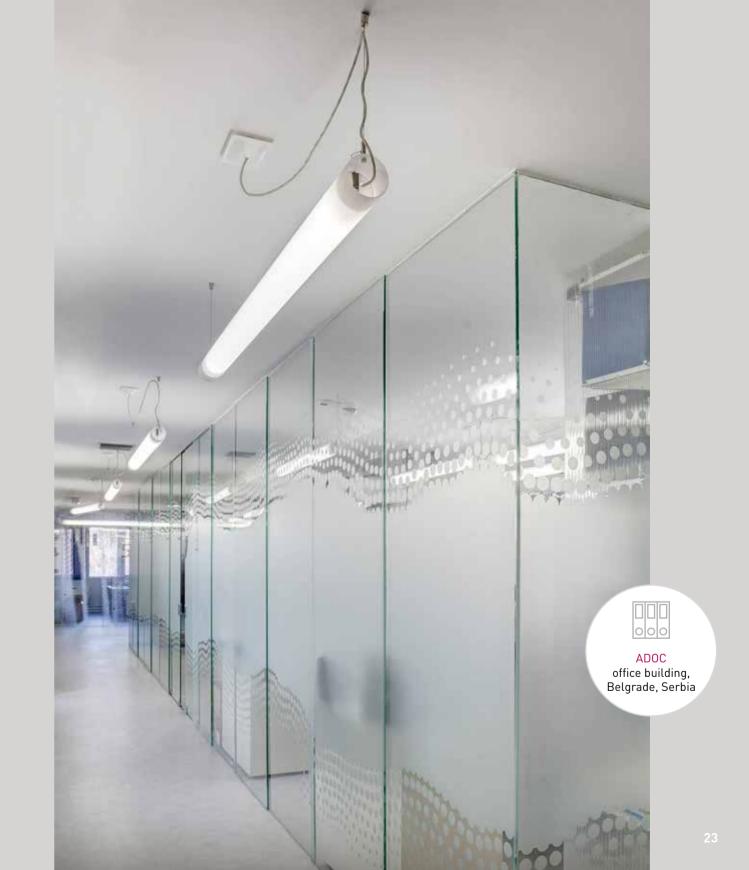

### OFFICE LIGHTING:

Pleasant working environment, staff efficiency and ease of work are just some of the benefits of high-quality office lighting. Optimal glare-free visibility in the offices, warm and indirect in the resting areas, the illumination is carefully selected for all types of rooms within the office space.