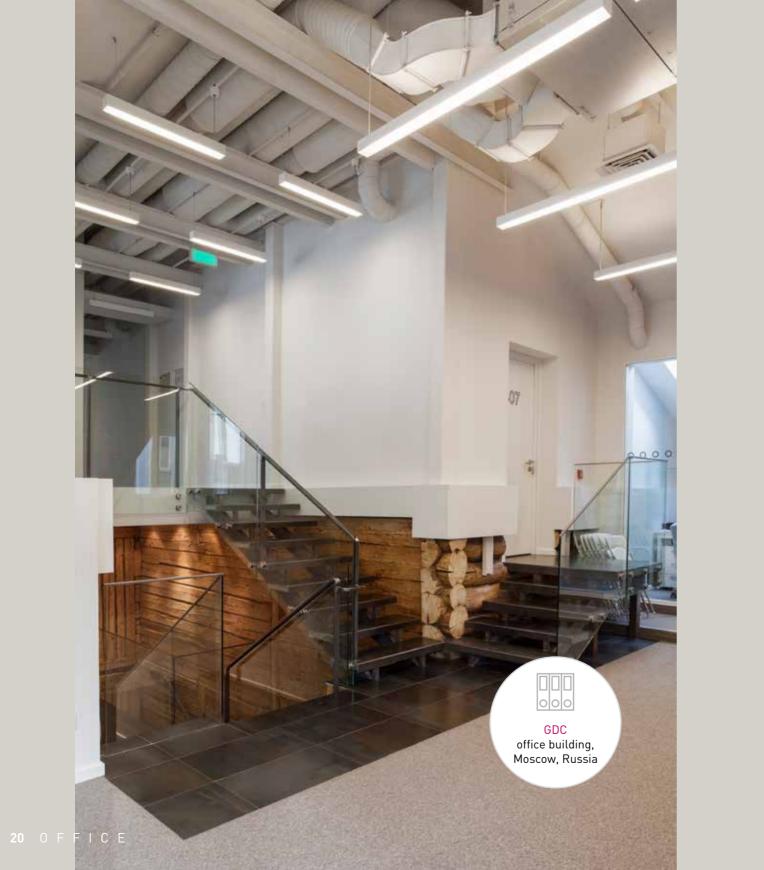

### OFFICE LIGHTING:

Pleasant working environment, staff efficiency and ease of work are just some of the benefits of high-quality office lighting. Optimal glare-free visibility in the offices, warm and indirect in the resting areas, the illumination is carefully selected for all types of rooms within the office space.