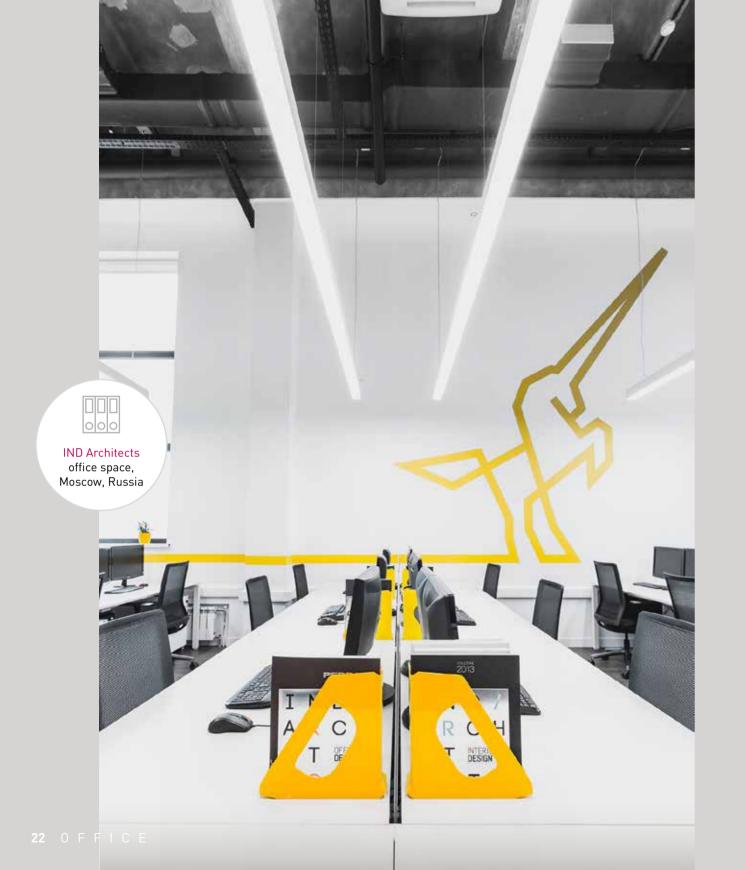

### OFFICE LIGHTING:

Pleasant working environment, staff efficiency and ease of work are just some of the benefits of high-quality office lighting. Optimal glare-free visibility in the offices, warm and indirect in the resting areas, the illumination is carefully selected for all types of rooms within the office space.