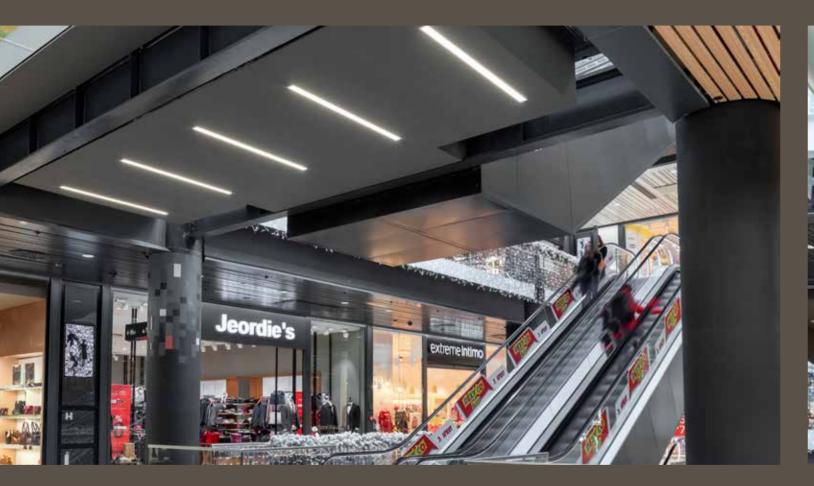

## LIGHTING FOR SHOPS AND SHOWROOMS:

Marking the way through the shop, accentuating new arrivals and offering a great shopping experience. Playing with contrasts of illuminated goods and interior in the dark or choosing full exposure of the goods and interior depend on the brand's message.