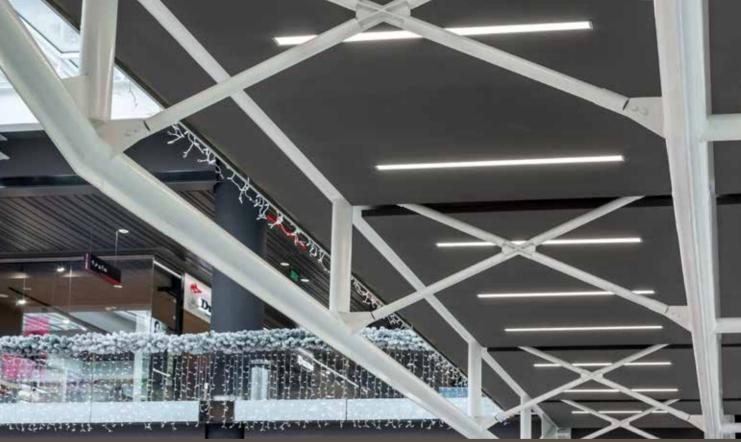

## LIGHTING FOR SHOPS AND SHOWROOMS:

Marking the way through the shop, accentuating new arrivals and offering a great shopping experience. Playing with contrasts of illuminated goods and interior in the dark or choosing full exposure of the goods and interior depend on the brand's message.