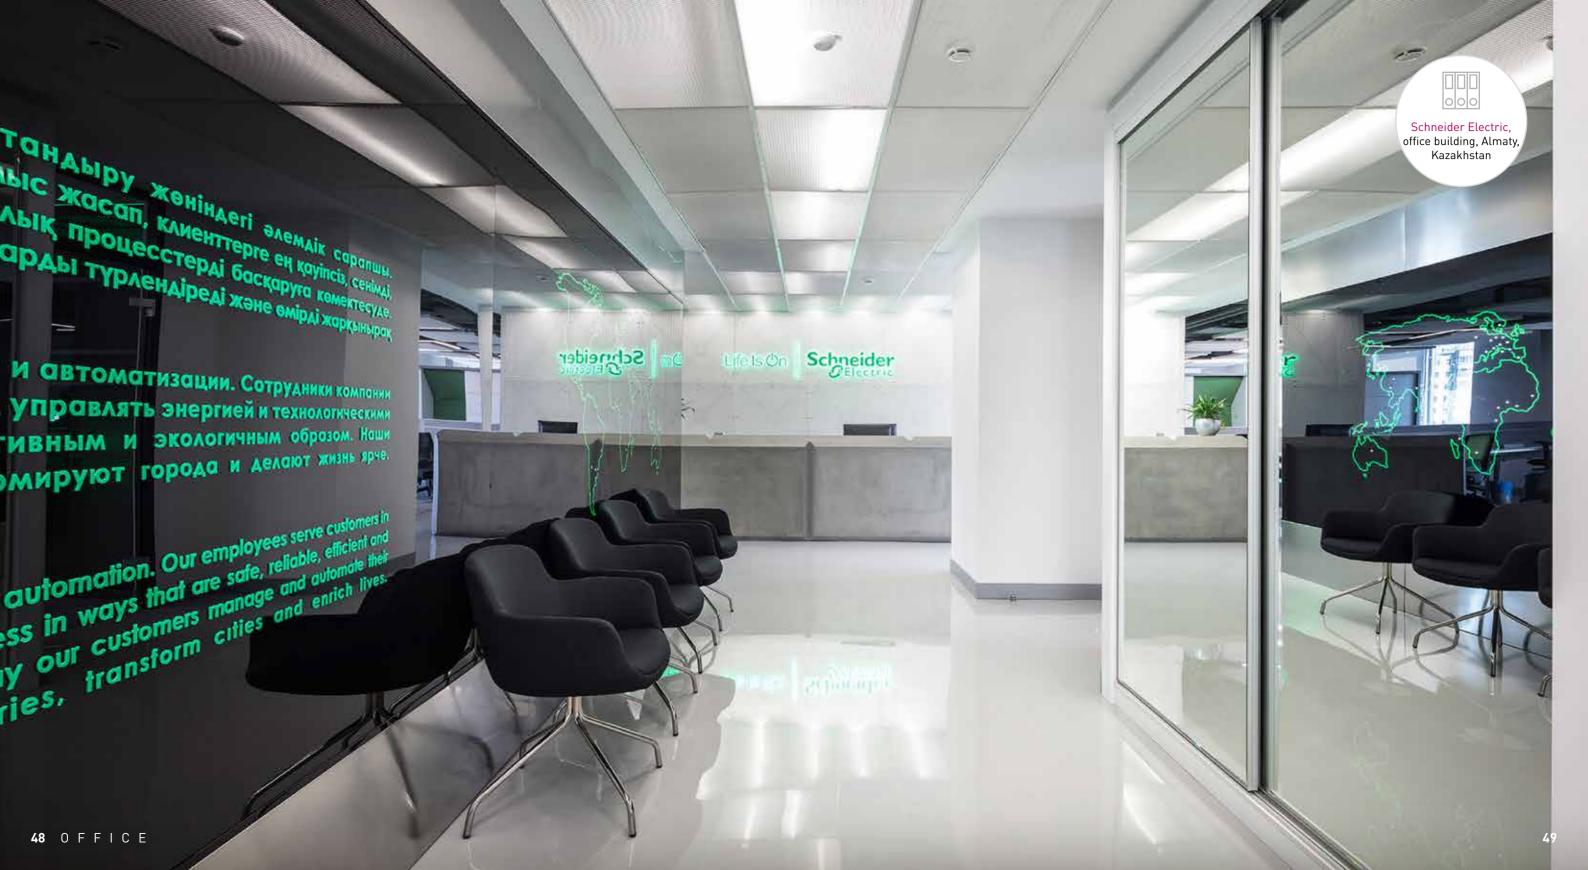

### OFFICE LIGHTING:

Pleasant working environment, staff efficiency and ease of work are just some of the benefits of high-quality office lighting. Optimal glare-free visibility in the offices, warm and indirect in the resting areas, the illumination is carefully selected for all types of rooms within the office space.