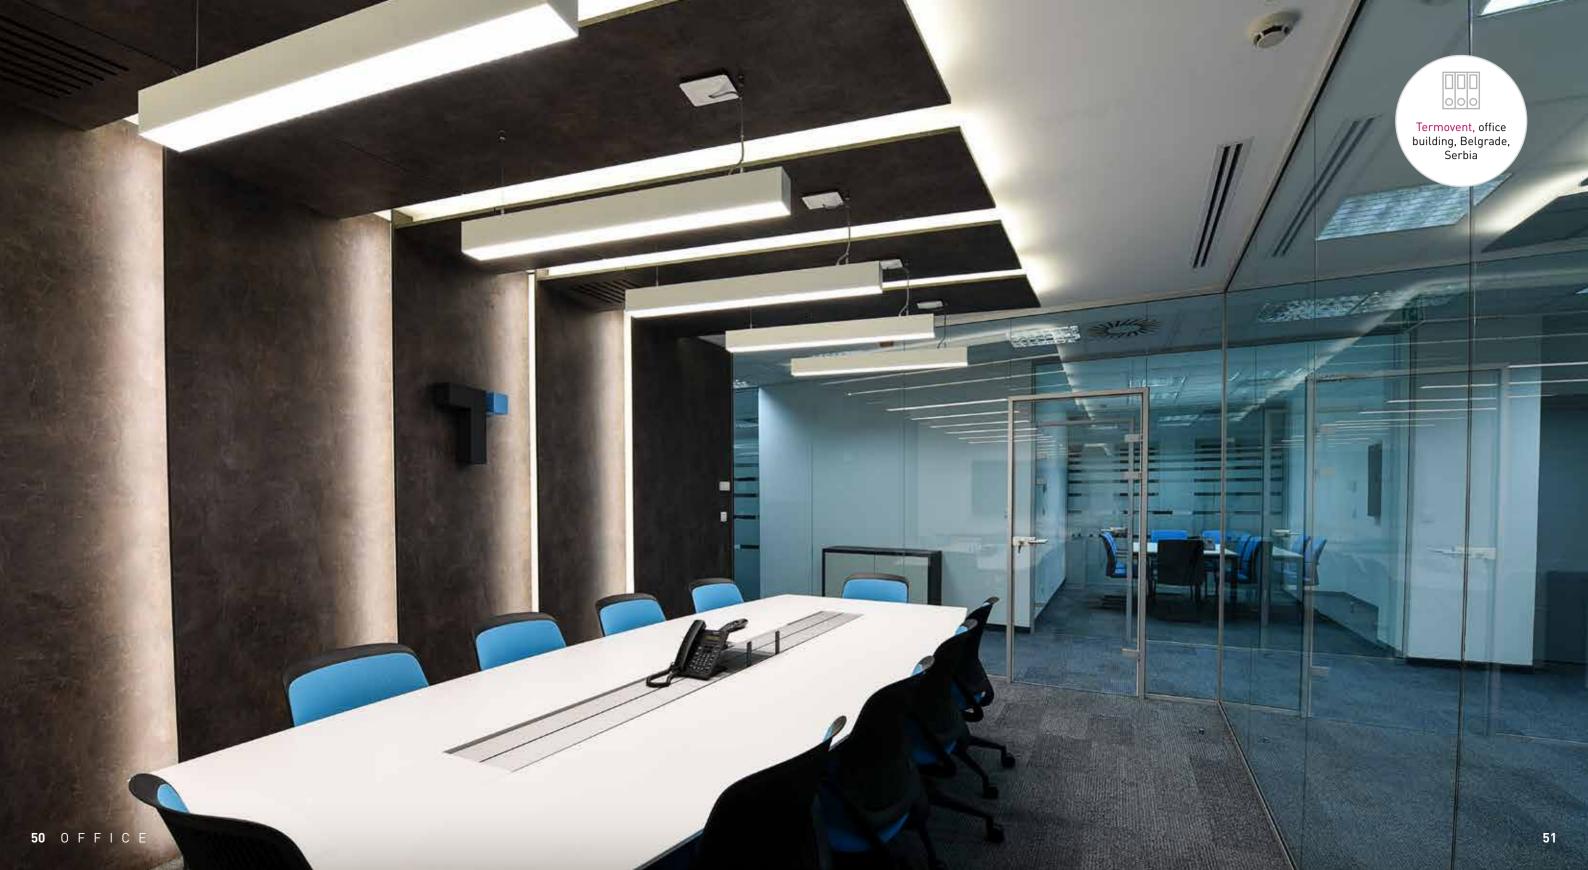

### OFFICE LIGHTING:

Pleasant working environment, staff efficiency and ease of work are just some of the benefits of high-quality office lighting. Optimal glare-free visibility in the offices, warm and indirect in the resting areas, the illumination is carefully selected for all types of rooms within the office space.