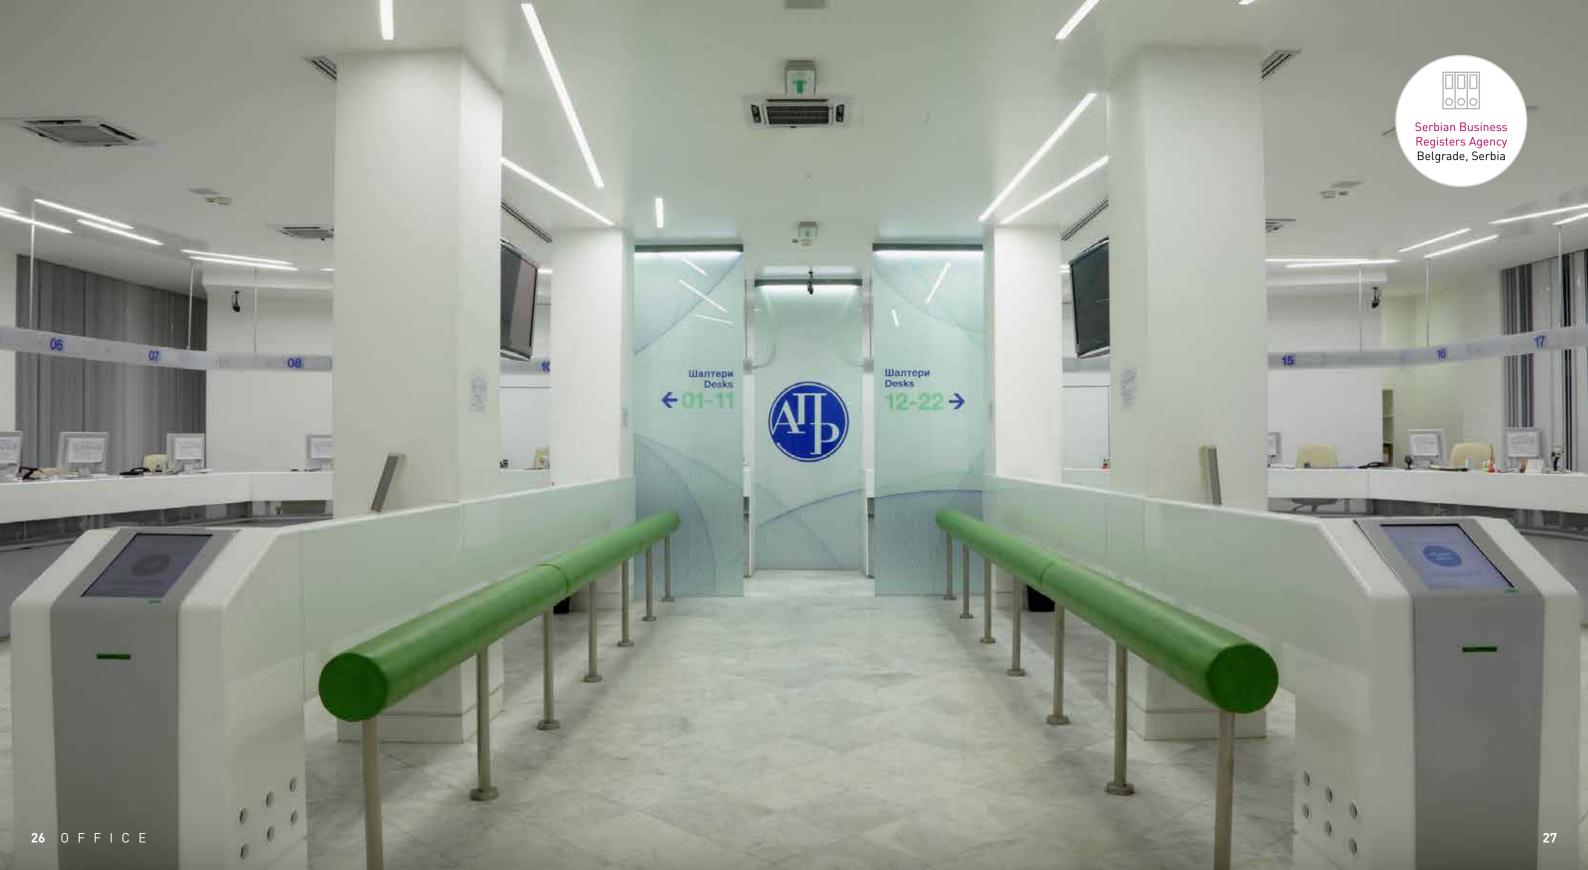

### OFFICE LIGHTING:

Pleasant working environment, staff efficiency and ease of work are just some of the benefits of high-quality office lighting. Optimal glare-free visibility in the offices, warm and indirect in the resting areas, the illumination is carefully selected for all types of rooms within the office space.