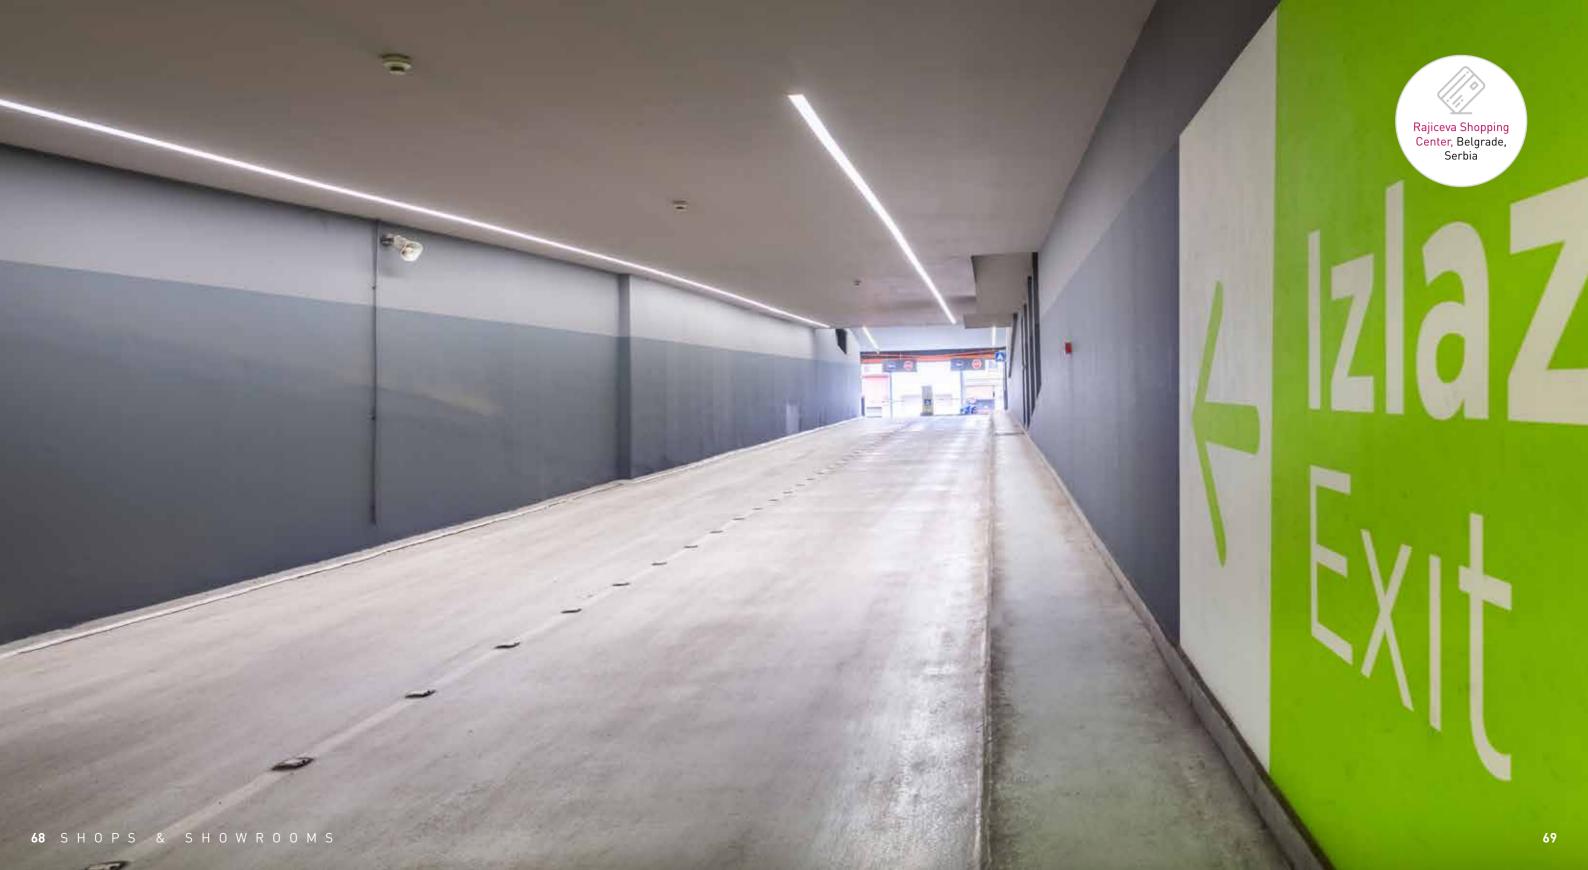

## LIGHTING FOR SHOPS AND SHOWROOMS:

Marking the way through the shop, accentuating new arrivals and offering a great shopping experience. Playing with contrasts of illuminated goods and interior in the dark or choosing full exposure of the goods and interior depend on the brand's message.

66 S H O P S & S H O W R O O M S 67