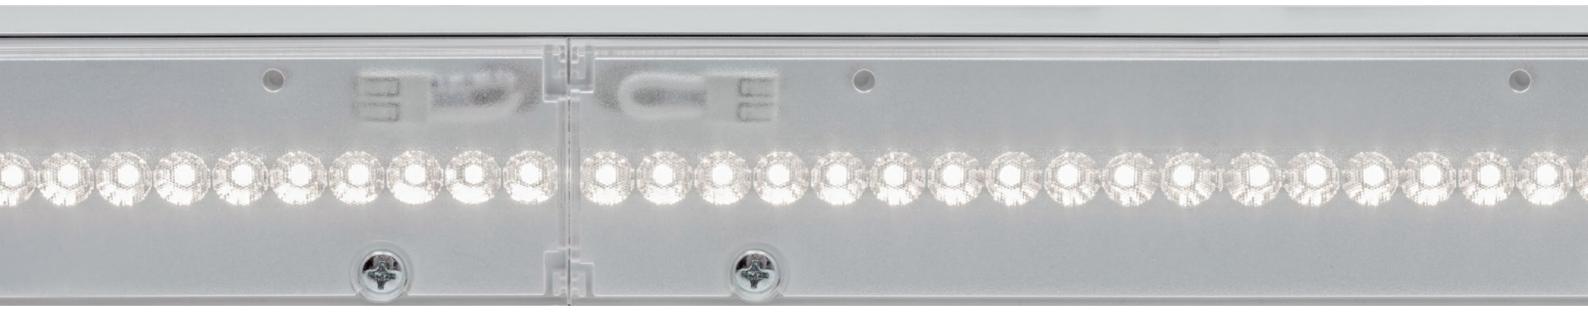

NEO LINEA IND High efficiency surface mounted / suspended channel system for illumination of voluminous spaces, such as industrial facilities, warehouse facilities and retail objects. Constitution of the second of System housing is made of extruded aluminum profiles, anodized in natural aluminum, with possibility to form continuous lines. Various optics (light distributions) allow implementation according to different visual tasks in ambient temperature from -20°C up to +45°C. Lighting management by DALI control gear, with possibility of EM lighting and daylight sensors.

3

**OPTICS** Various lighting effects are obtained by choosing one of three types of lenses, depending on the space and its organization: narrow beam (30°), wide beam (60°) and extra wide beam (90°). Energy efficiency up to 129 lm/W. Optics made of PMMA.