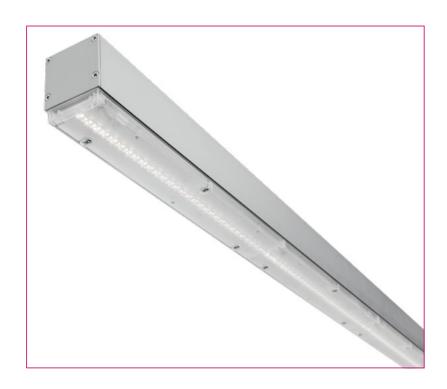

NEO LINEA IND High efficiency surface mounted / suspended channel system for illumination of voluminous spaces, such as industrial facilities, warehouse facilities and retail objects. Constitution of the second of System housing is made of extruded aluminum profiles, anodized in natural aluminum, with possibility to form continuous lines. Various optics (light distributions) allow implementation according to different visual tasks in ambient temperature from -20°C up to +45°C. Lighting management by DALI control gear, with possibility of EM lighting and daylight sensors.