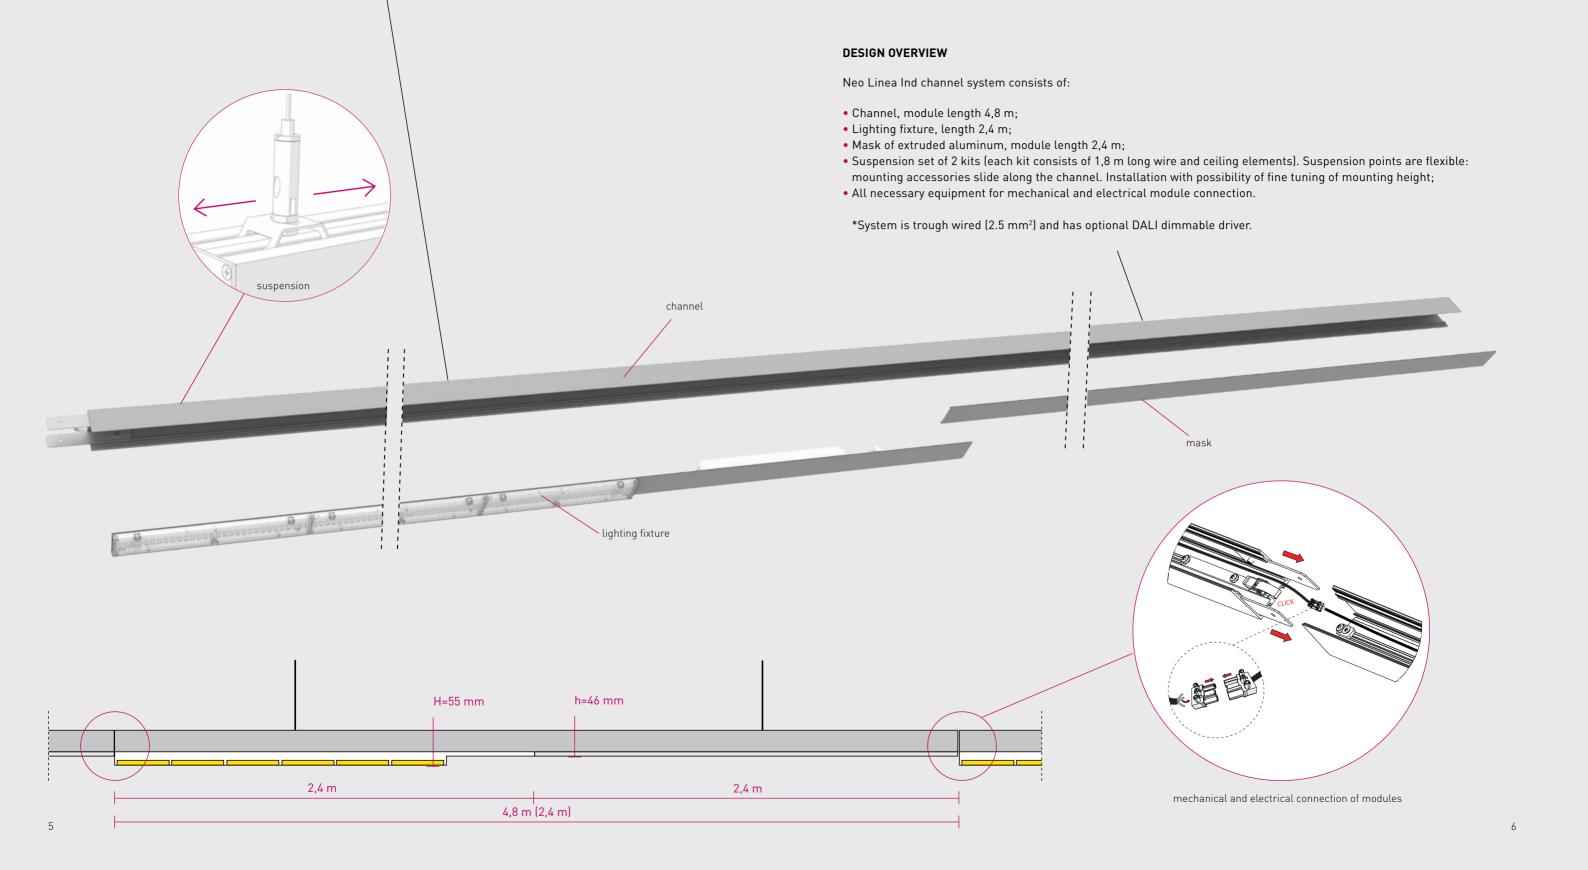

Dimensions A/B/H 2400 / 46 / 55 mm Ingress protection rating **Finish** anodized, natural aluminum Weight – chanel with mask 1,21kg /m Weight - lighting module 1,00 kg / kom -20°C up to +45°C Luminaire luminous flux (t<sub>s</sub>=25°) 12283lm, 16786 lm Total power 95 W, 138 W Luminaire efficiency 121,6-129 lm/W Light colour temperature /CRI 4000K / 80 LED service life 50.000h(L80B10) 220-240V, 50-60Hz Power supply Const.current range 500mA, 700mA Control gear ECG, DALI