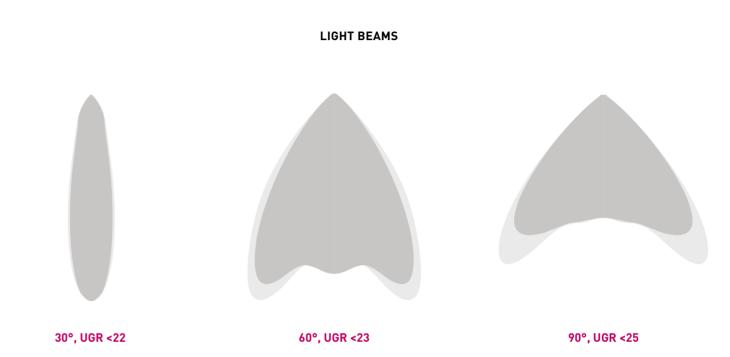

3

**OPTICS** Various lighting effects are obtained by choosing one of three types of lenses, depending on the space and its organization: narrow beam (30°), wide beam (60°) and extra wide beam (90°). Energy efficiency up to 129 lm/W. Optics made of PMMA.