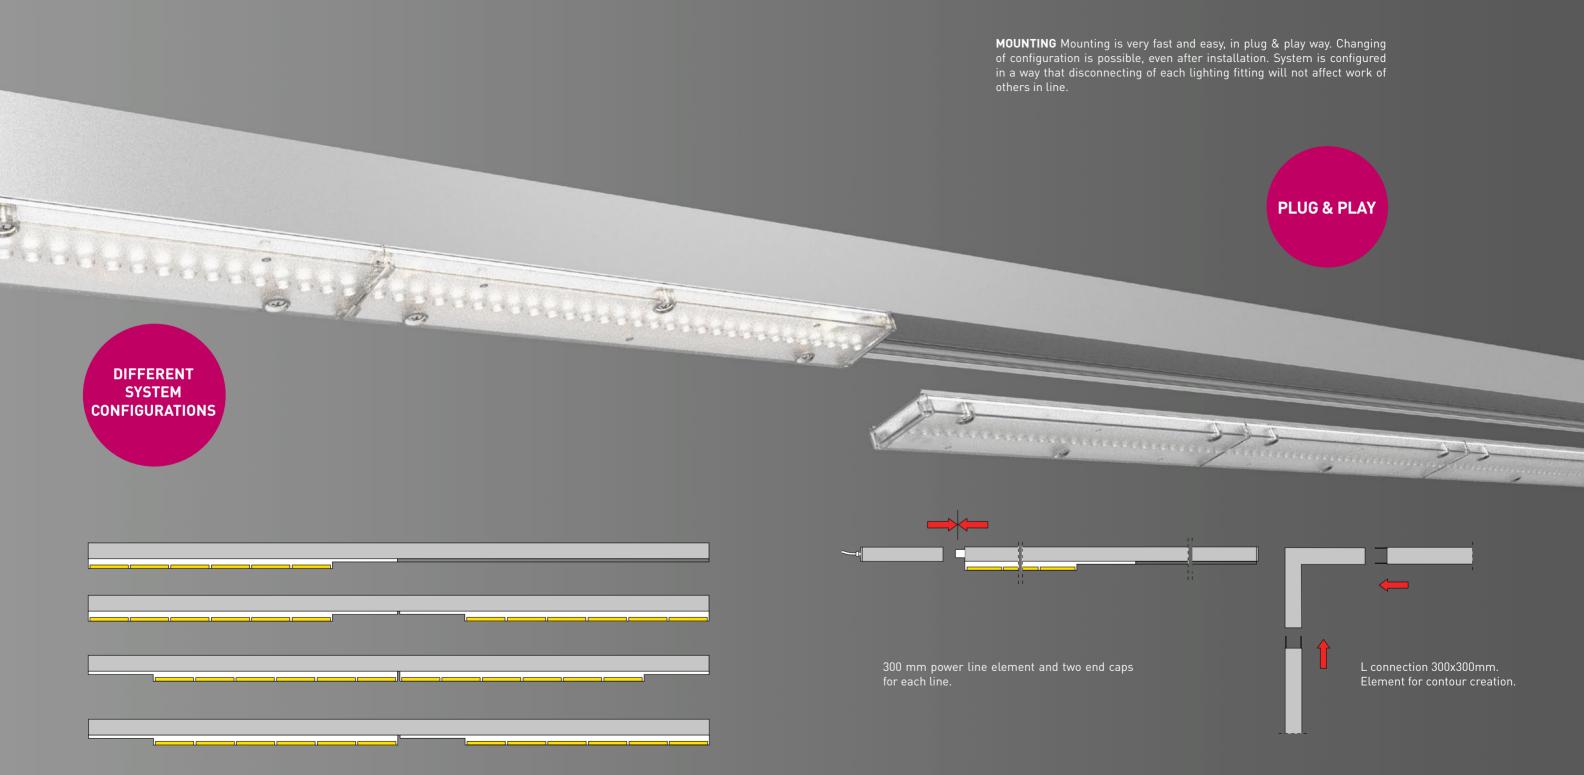

## CONTINUOUS CHANNEL SYSTEM

**BUCK GmbH** 

Taunustor 1 60310 Frankfurt am Main office@bucklicht.de www.bucklicht.de tel +49.731.950.32.330 fax +49.731.950.32.332 High efficiency Modularity Tool-free installation Plug & Play

NEO LINEA IND High efficiency surface mounted / suspended channel system for illumination of voluminous spaces, such as industrial facilities, warehouse facilities and retail objects. Constitution of the second of System housing is made of extruded aluminum profiles, anodized in natural aluminum, with possibility to form continuous lines. Various optics (light distributions) allow implementation according to different visual tasks in ambient temperature from -20°C up to +45°C. Lighting management by DALI control gear, with possibility of EM lighting and daylight sensors.

Dimensions A/B/H 2400 / 46 / 55 mm Ingress protection rating **Finish** anodized, natural aluminum Weight – chanel with mask 1,21kg /m Weight - lighting module 1,00 kg / kom -20°C up to +45°C Luminaire luminous flux (t<sub>s</sub>=25°) 12283lm, 16786 lm Total power 95 W, 138 W Luminaire efficiency 121,6-129 lm/W Light colour temperature /CRI 4000K / 80 LED service life 50.000h(L80B10) 220-240V, 50-60Hz Power supply Const.current range 500mA, 700mA Control gear ECG, DALI