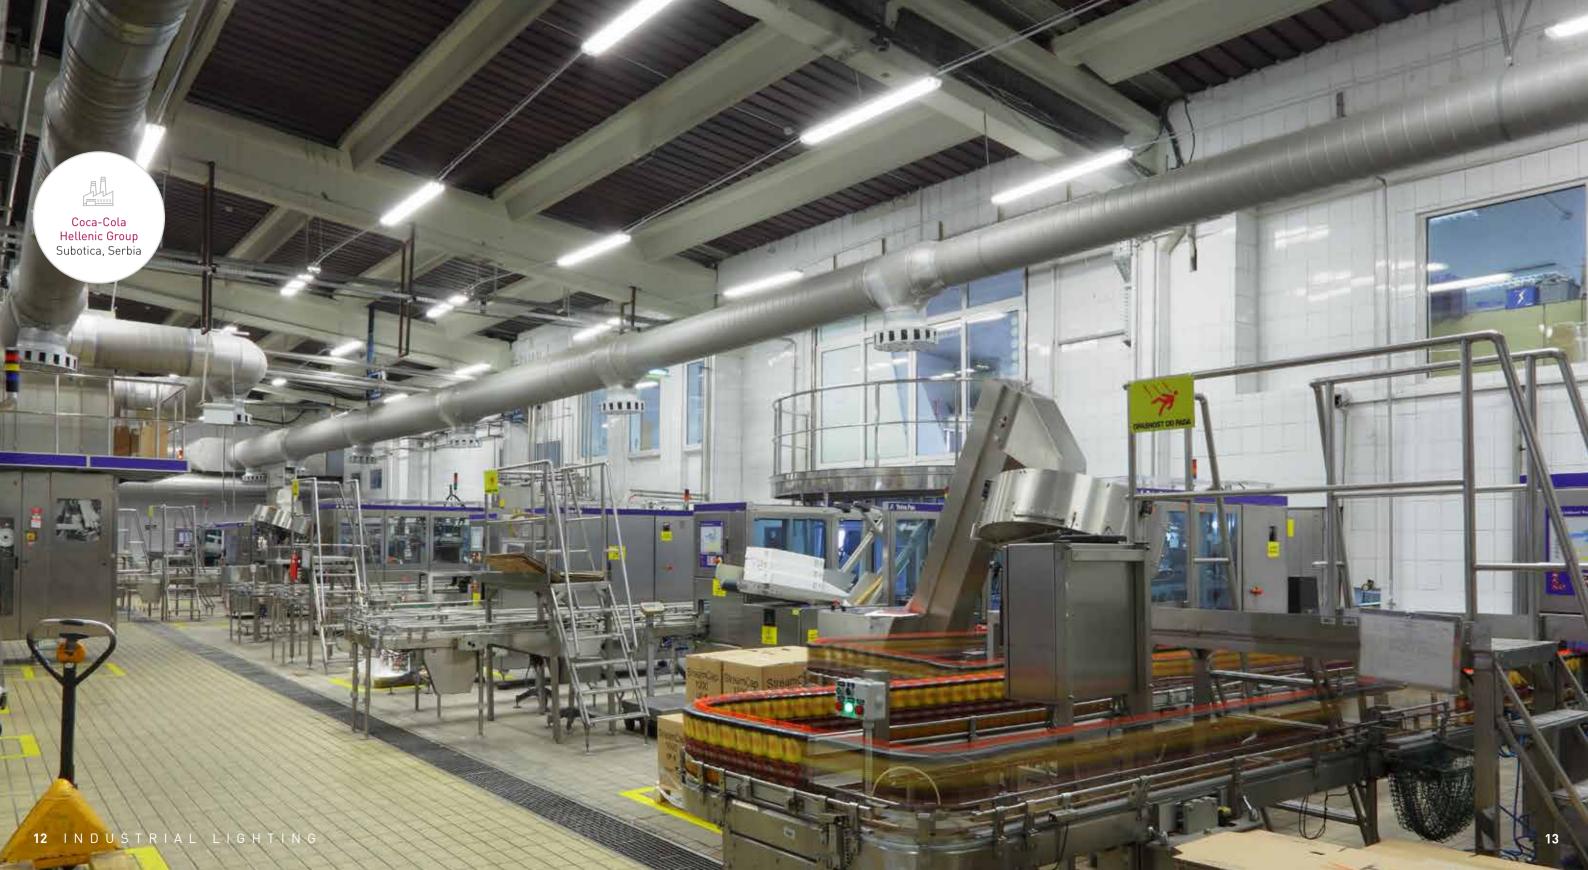

### INDUSTRIAL LIGHTING

Browse through images of illumination applied in various industries. Enabling good visibility and visual comfort for employees, in high bay warehouses or production plants, the industrial illumination is vital for any branch: food, beverages, heavy or light metal processing industry, logistics...

NELT, FOOD FACTORY, Dobanovci, Serbia NELT, WAREHOUSES, Belgrade, Serbia / Bijeljina, Bosnia and Herzegovina PANASONIC, PRODUCTION PLANT, Svilajnac, Serbia COCA-COLA HELLENIC GROUP, Subotica, Serbia WÜRTH, WAREHOUSE, Indjija, Serbia BAMBI, CONFECTIONARY PRODUCTION PLANT, Pozarevac, Serbia YAZAKI, AUTOMOTIVE CABLE PRODUCTION, Sabac, Serbia MB TRANS, WAREHOUSE, Indjija, Serbia MILSPED, WAREHOUSE, Simanovci, Serbia METECH, Smederevo, Serbia GEOX, PRODUCTION HALL, Vranje, Serbia HUTCHINSON, PRODUCTION PLANT, Ruma, Serbia KRONOSPAN, PRODUCTION PLANT, Minsk, Belarus MONDI, PRODUCTION PLANT, Sabac, Serbia BENETTON, Nis, Serbia JOHNSON ELECTRIC, PRODUCTION PLANT, Nis, Serbia PHOTON, OPTRONICS PRODUCTION PLANT, Nis, Serbia WATERJET, PRODUCTION PLANT, Belgrade, Serbia TEHNOPLAST, PRODUCTION PLANT, Stari Banovci, Serbia BEOHEMIJA INHEM, Zrenjanin, Serbia TOBACCO INDUSTRY PHILIP MORRIS, PRODUCTION PLANT, Nis, Serbia