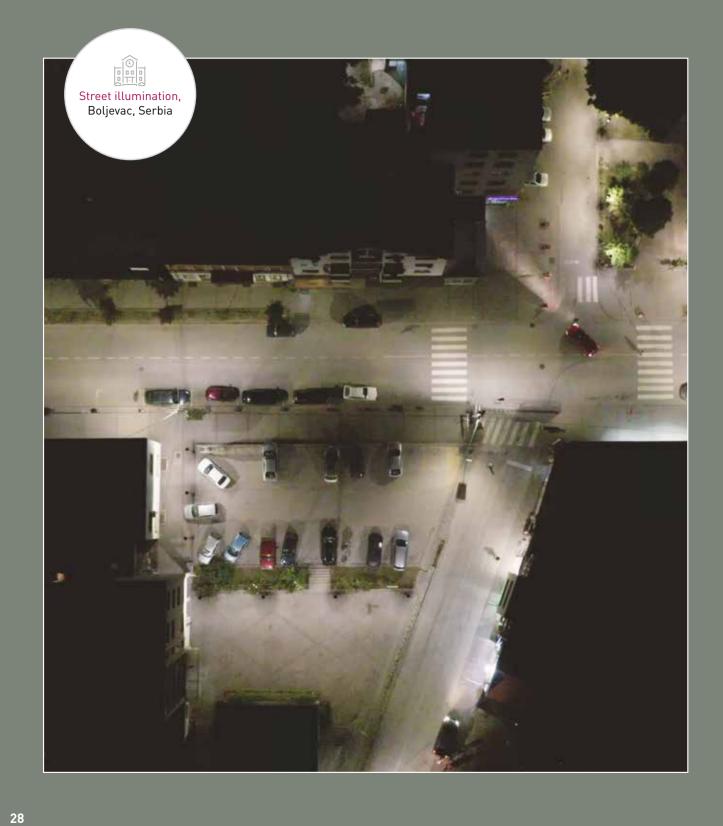

STREET ILLUMINATION, Boljevac, Serbia

AQUA PARK, OUTDOOR ILLUMINATION, Doljevac, Serbia

CVETNI TRG, CITY SQUARE ILLUMINATION, Belgrade, Serbia

8 PUBLIC LIGHTING 29

MACVA, FOOTBALL STADIUM, Sabac, Serbia

UYO FOOTBALL STADIUM, Akwa Ibom, Nigeria