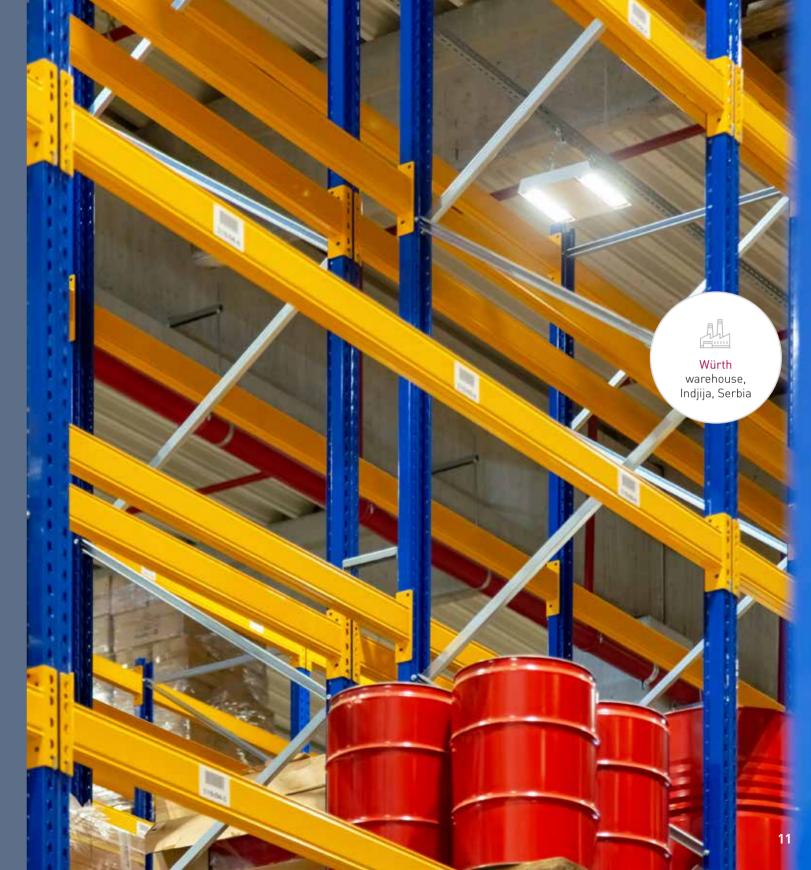

### INDUSTRIAL LIGHTING

Browse through images of illumination applied in various industries. Enabling good visibility and visual comfort for employees, in high bay warehouses or production plants, the industrial illumination is vital for any branch: food, beverages, heavy or light metal processing industry, logistics...

NELT, FOOD FACTORY, Dobanovci, Serbia NELT, WAREHOUSES, Belgrade, Serbia / Bijeljina, Bosnia and Herzegovina PANASONIC, PRODUCTION PLANT, Svilajnac, Serbia COCA-COLA HELLENIC GROUP, Subotica, Serbia WÜRTH, WAREHOUSE, Indjija, Serbia BAMBI, CONFECTIONARY PRODUCTION PLANT, Pozarevac, Serbia YAZAKI, AUTOMOTIVE CABLE PRODUCTION, Sabac, Serbia MB TRANS, WAREHOUSE, Indjija, Serbia MILSPED, WAREHOUSE, Simanovci, Serbia METECH, Smederevo, Serbia GEOX, PRODUCTION HALL, Vranje, Serbia HUTCHINSON, PRODUCTION PLANT, Ruma, Serbia KRONOSPAN, PRODUCTION PLANT, Minsk, Belarus MONDI, PRODUCTION PLANT, Sabac, Serbia BENETTON, Nis, Serbia JOHNSON ELECTRIC, PRODUCTION PLANT, Nis, Serbia PHOTON, OPTRONICS PRODUCTION PLANT, Nis, Serbia WATERJET, PRODUCTION PLANT, Belgrade, Serbia TEHNOPLAST, PRODUCTION PLANT, Stari Banovci, Serbia BEOHEMIJA INHEM, Zrenjanin, Serbia TOBACCO INDUSTRY PHILIP MORRIS, PRODUCTION PLANT, Nis, Serbia