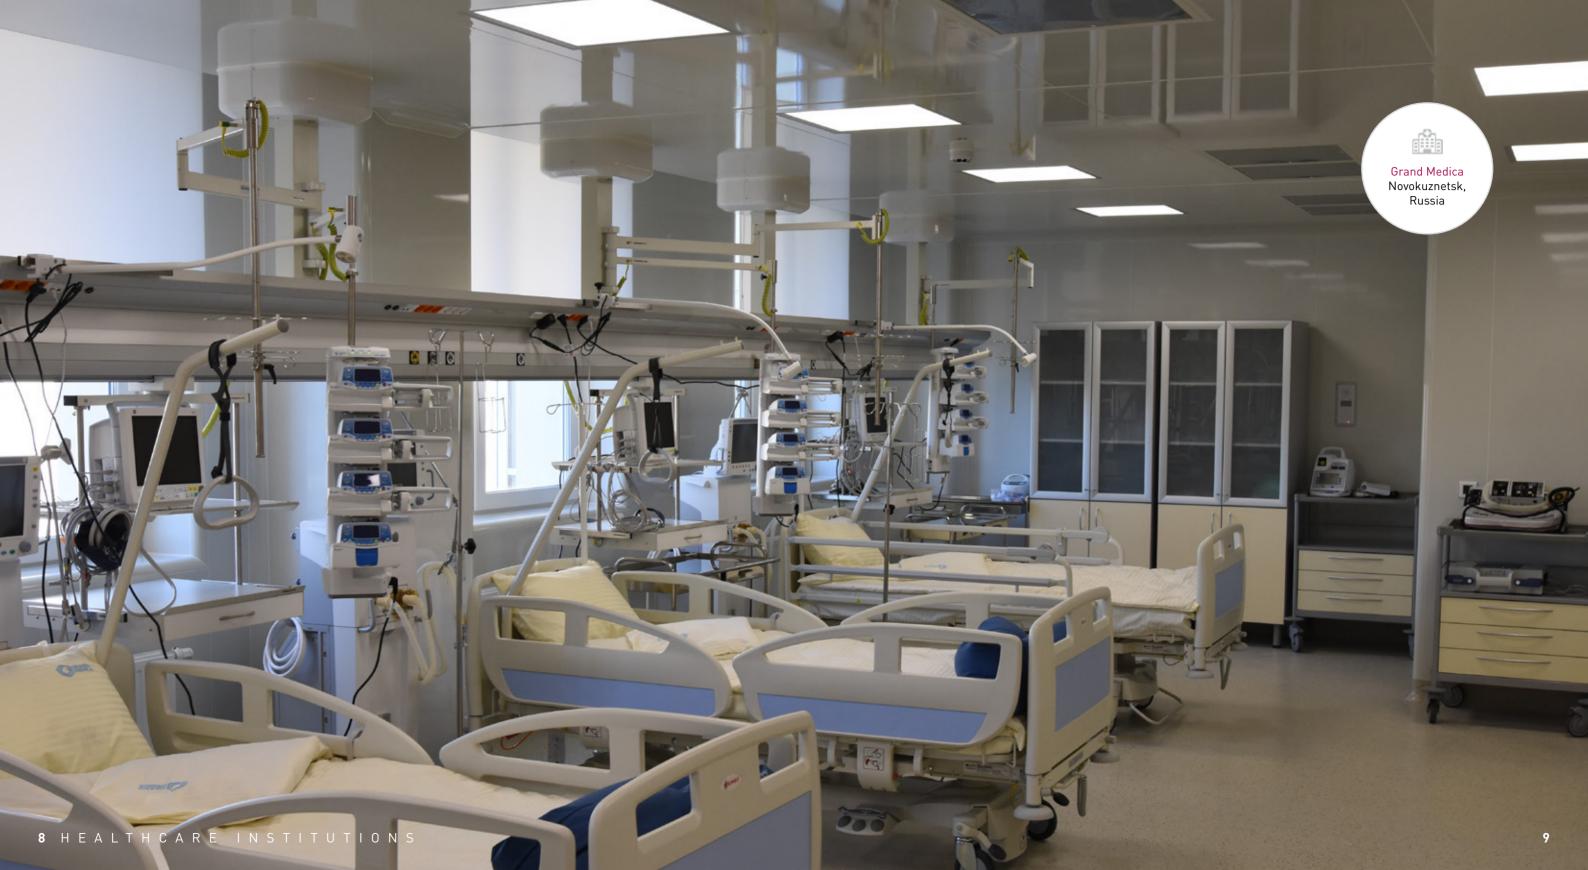

### HEALTHCARE INSTITUTIONS

General hospital spaces (lobby, reception, cafeteria) and special hospital rooms (examination, therapy, intensive care and operating blocks). First ones with lighting requirements similar to those of hotels, the latter ones with special preconditions. Lighting equipment features quick mounting, great lighting performances and energy savings.

GRAND MEDICA, Novokuznetsk, Russia
PETROVSKIE VOROTA POLYCLINIC, Moscow, Russia
YAUZA MEDICAL CENTER, Moscow, Russia
VATUTINKI HEALTH COMPLEX, Moscow Region, Russia
VMA, Military Medical Academy, Belgrade, Serbia
CLINICAL CENTER OF NIS, Nis, Serbia
CLINICAL CENTER SOFIE MEDGROUP, Aktau, Kazakhstan
NEONATOLOGY CENTER, Volgograd, Russia
CLINICAL CENTER NIARMEDIC, Obninsk, Russia
KBC BELGRADE, Belgrade, Serbia
HEALTHCARE CENTER, Neder Over Heembeek, Belgium
PRIMARY CARE UNIT, Tipperary, Ireland
DENTAL SURGERY, Novi Sad, Serbia
SWISS MEDI KIDS, Zürich, Switzerland