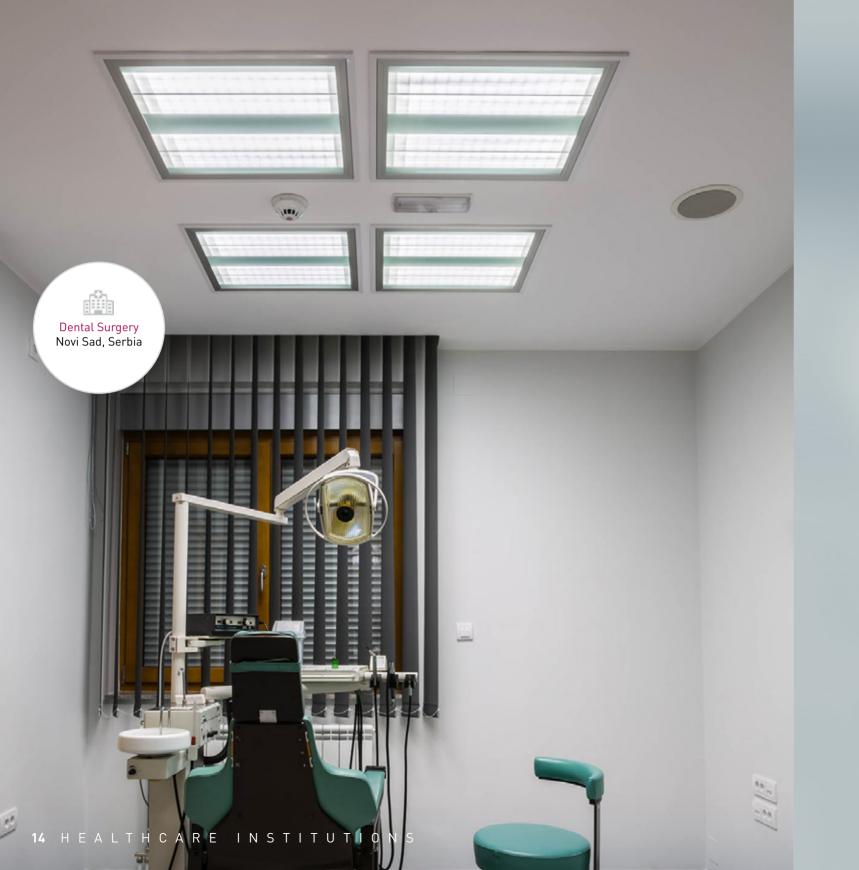

### HEALTHCARE INSTITUTIONS

General hospital spaces (lobby, reception, cafeteria) and special hospital rooms (examination, therapy, intensive care and operating blocks). First ones with lighting requirements similar to those of hotels, the latter ones with special preconditions. Lighting equipment features quick mounting, great lighting performances and energy savings.

GRAND MEDICA, Novokuznetsk, Russia
PETROVSKIE VOROTA POLYCLINIC, Moscow, Russia
YAUZA MEDICAL CENTER, Moscow, Russia
VATUTINKI HEALTH COMPLEX, Moscow Region, Russia
VMA, Military Medical Academy, Belgrade, Serbia
CLINICAL CENTER OF NIS, Nis, Serbia
CLINICAL CENTER SOFIE MEDGROUP, Aktau, Kazakhstan
NEONATOLOGY CENTER, Volgograd, Russia
CLINICAL CENTER NIARMEDIC, Obninsk, Russia
KBC BELGRADE, Belgrade, Serbia
HEALTHCARE CENTER, Neder Over Heembeek, Belgium
PRIMARY CARE UNIT, Tipperary, Ireland
DENTAL SURGERY, Novi Sad, Serbia
SWISS MEDI KIDS, Zürich, Switzerland