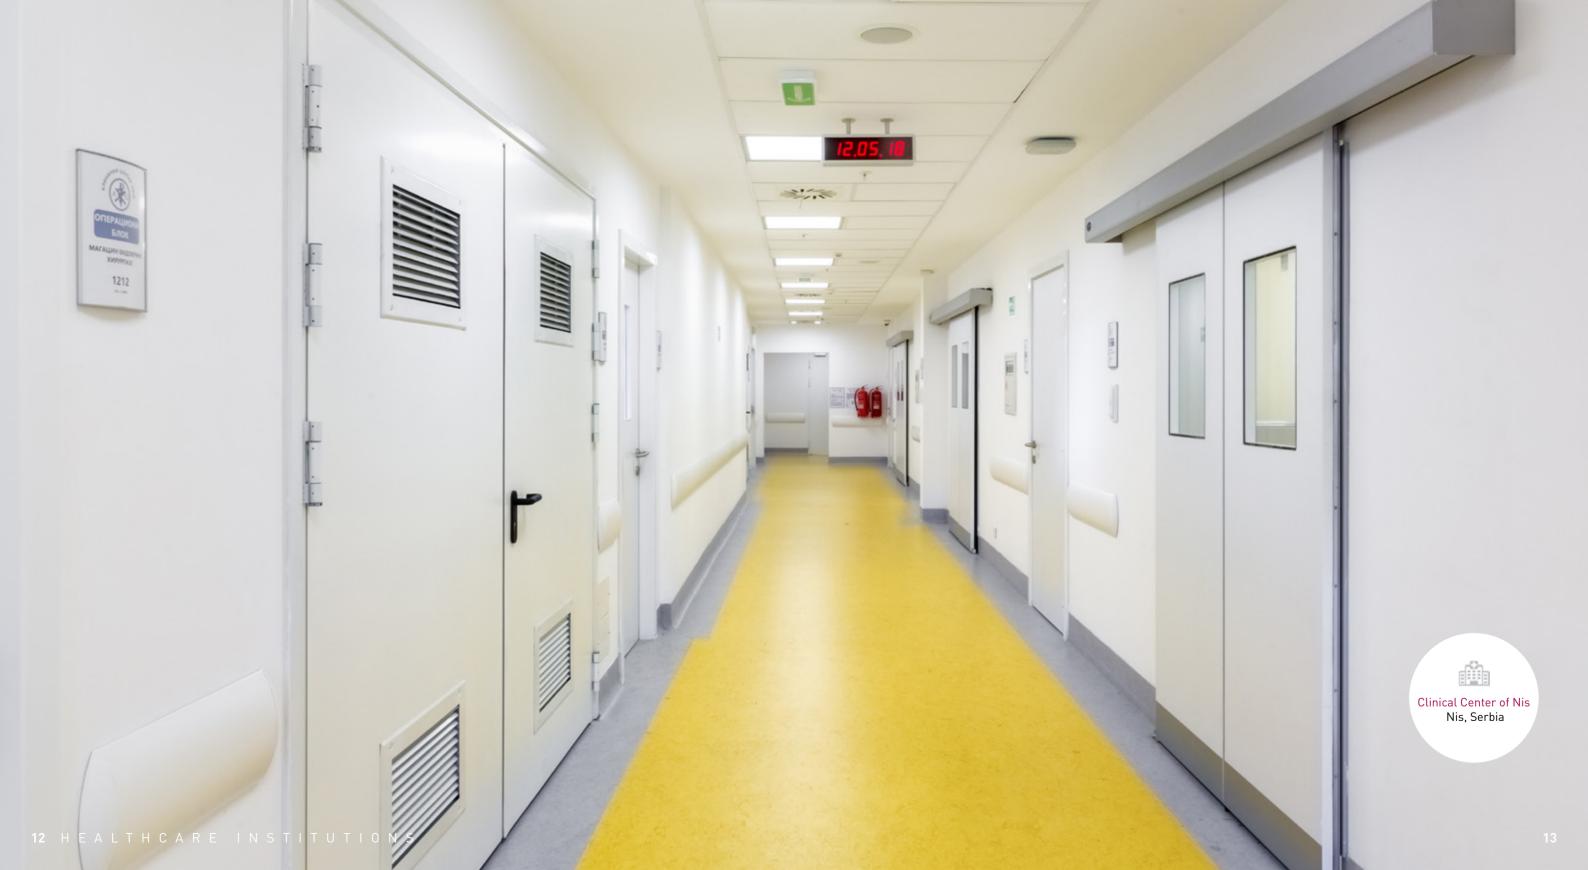

### HEALTHCARE INSTITUTIONS

General hospital spaces (lobby, reception, cafeteria) and special hospital rooms (examination, therapy, intensive care and operating blocks). First ones with lighting requirements similar to those of hotels, the latter ones with special preconditions. Lighting equipment features quick mounting, great lighting performances and energy savings.

GRAND MEDICA, Novokuznetsk, Russia
PETROVSKIE VOROTA POLYCLINIC, Moscow, Russia
YAUZA MEDICAL CENTER, Moscow, Russia
VATUTINKI HEALTH COMPLEX, Moscow Region, Russia
VMA, Military Medical Academy, Belgrade, Serbia
CLINICAL CENTER OF NIS, Nis, Serbia
CLINICAL CENTER SOFIE MEDGROUP, Aktau, Kazakhstan
NEONATOLOGY CENTER, Volgograd, Russia
CLINICAL CENTER NIARMEDIC, Obninsk, Russia
KBC BELGRADE, Belgrade, Serbia
HEALTHCARE CENTER, Neder Over Heembeek, Belgium
PRIMARY CARE UNIT, Tipperary, Ireland
DENTAL SURGERY, Novi Sad, Serbia
SWISS MEDI KIDS, Zürich, Switzerland