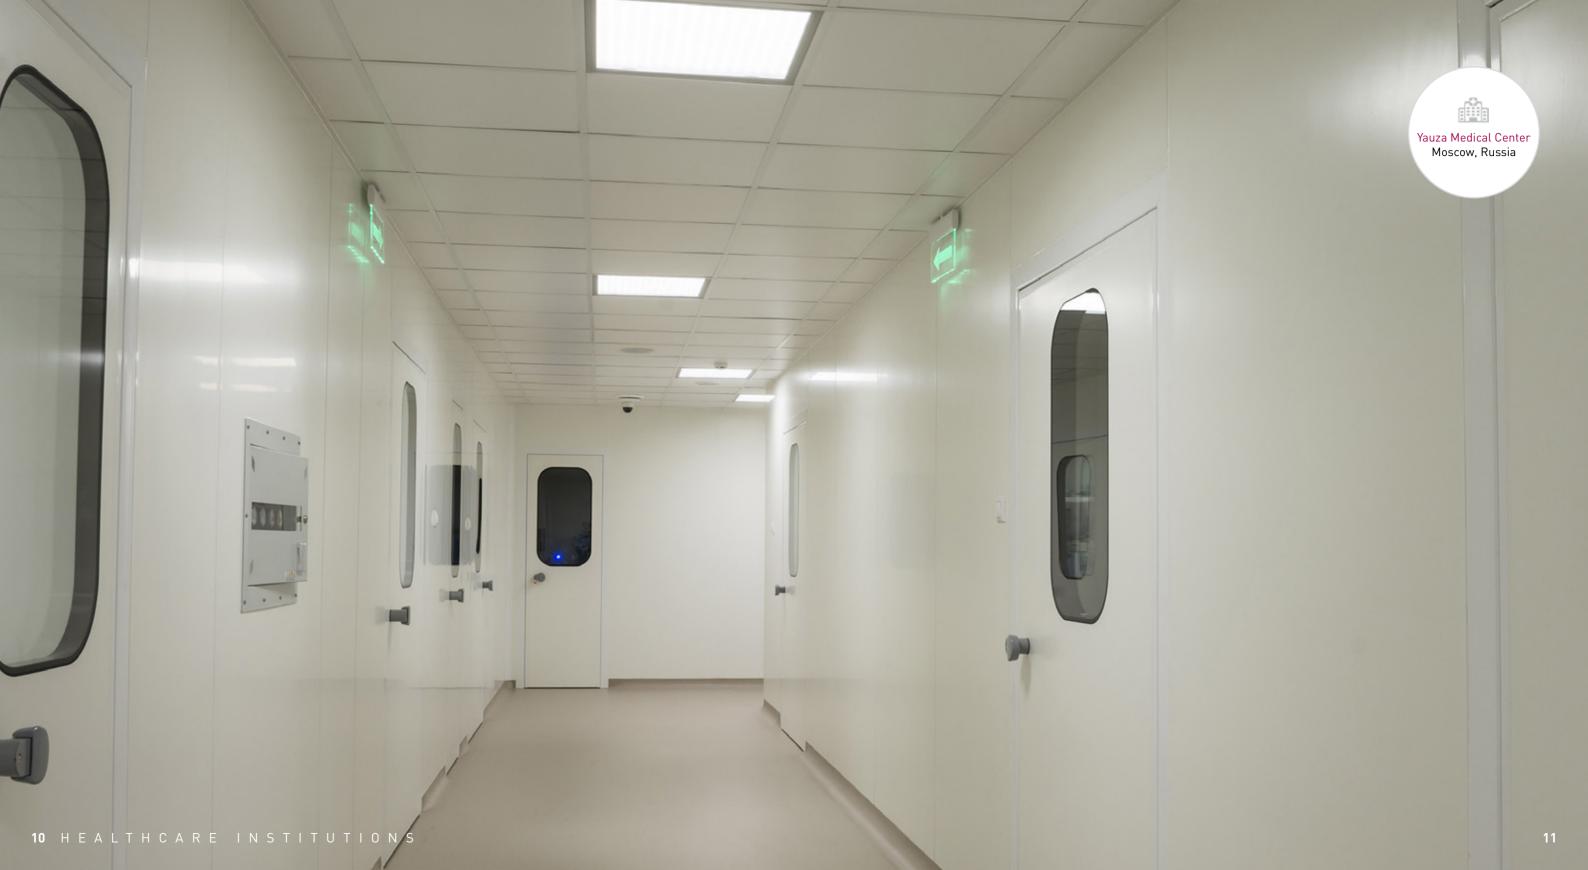

### HEALTHCARE INSTITUTIONS

General hospital spaces (lobby, reception, cafeteria) and special hospital rooms (examination, therapy, intensive care and operating blocks). First ones with lighting requirements similar to those of hotels, the latter ones with special preconditions. Lighting equipment features quick mounting, great lighting performances and energy savings.

GRAND MEDICA, Novokuznetsk, Russia
PETROVSKIE VOROTA POLYCLINIC, Moscow, Russia
YAUZA MEDICAL CENTER, Moscow, Russia
VATUTINKI HEALTH COMPLEX, Moscow Region, Russia
VMA, Military Medical Academy, Belgrade, Serbia
CLINICAL CENTER OF NIS, Nis, Serbia
CLINICAL CENTER SOFIE MEDGROUP, Aktau, Kazakhstan
NEONATOLOGY CENTER, Volgograd, Russia
CLINICAL CENTER NIARMEDIC, Obninsk, Russia
KBC BELGRADE, Belgrade, Serbia
HEALTHCARE CENTER, Neder Over Heembeek, Belgium
PRIMARY CARE UNIT, Tipperary, Ireland
DENTAL SURGERY, Novi Sad, Serbia
SWISS MEDI KIDS, Zürich, Switzerland