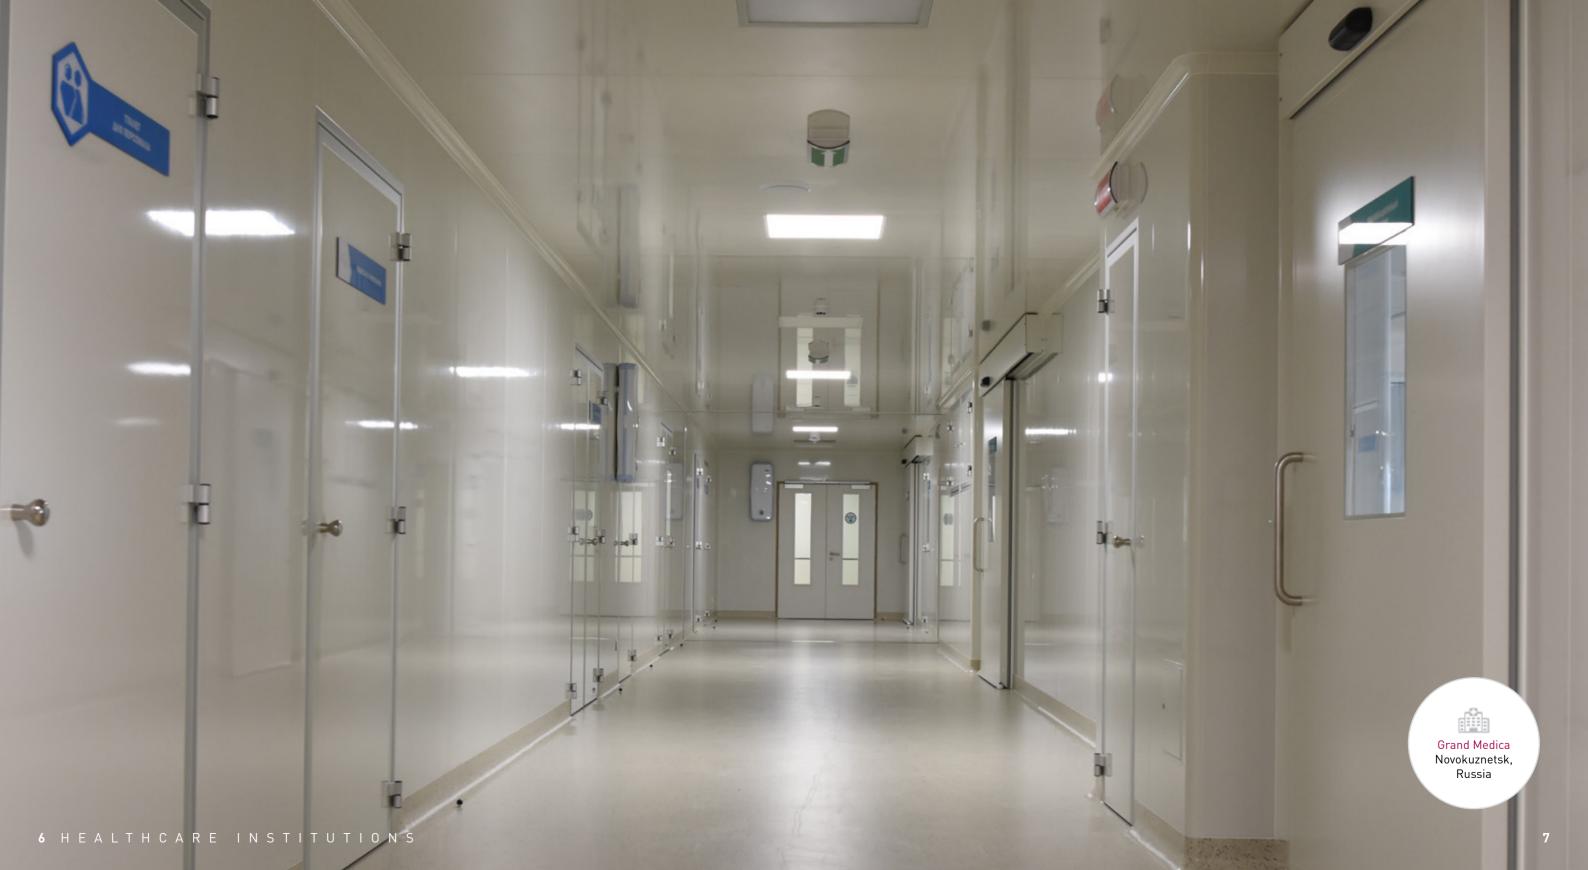

### HEALTHCARE INSTITUTIONS

General hospital spaces (lobby, reception, cafeteria) and special hospital rooms (examination, therapy, intensive care and operating blocks). First ones with lighting requirements similar to those of hotels, the latter ones with special preconditions. Lighting equipment features quick mounting, great lighting performances and energy savings.

GRAND MEDICA, Novokuznetsk, Russia
PETROVSKIE VOROTA POLYCLINIC, Moscow, Russia
YAUZA MEDICAL CENTER, Moscow, Russia
VATUTINKI HEALTH COMPLEX, Moscow Region, Russia
VMA, Military Medical Academy, Belgrade, Serbia
CLINICAL CENTER OF NIS, Nis, Serbia
CLINICAL CENTER SOFIE MEDGROUP, Aktau, Kazakhstan
NEONATOLOGY CENTER, Volgograd, Russia
CLINICAL CENTER NIARMEDIC, Obninsk, Russia
KBC BELGRADE, Belgrade, Serbia
HEALTHCARE CENTER, Neder Over Heembeek, Belgium
PRIMARY CARE UNIT, Tipperary, Ireland
DENTAL SURGERY, Novi Sad, Serbia
SWISS MEDI KIDS, Zürich, Switzerland