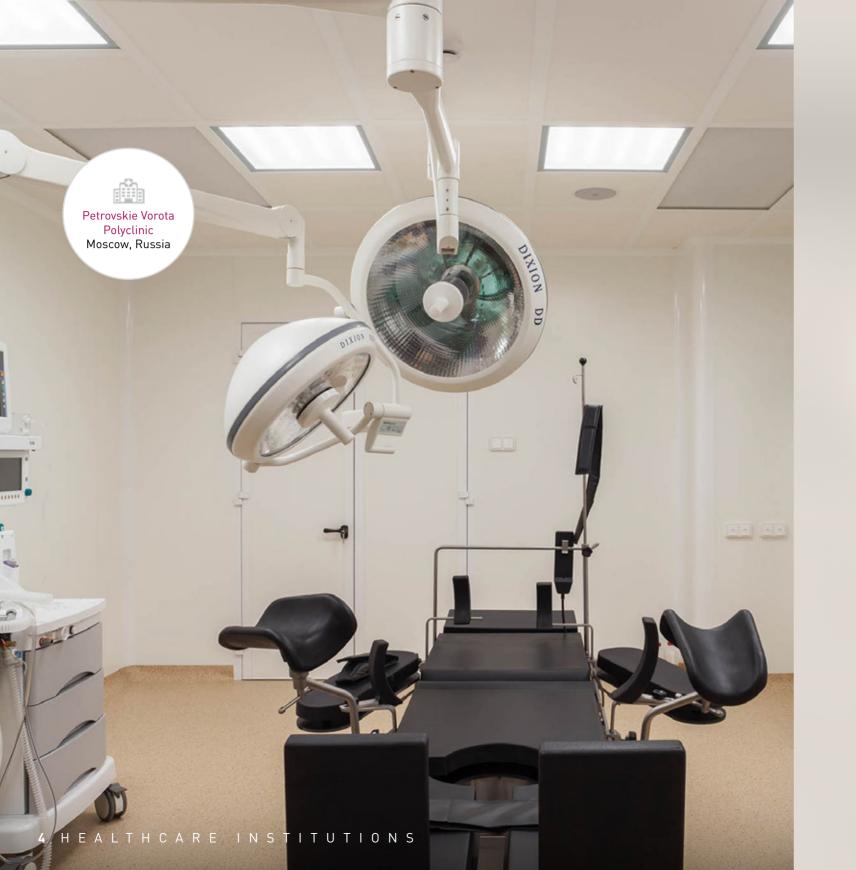

### HEALTHCARE INSTITUTIONS

General hospital spaces (lobby, reception, cafeteria) and special hospital rooms (examination, therapy, intensive care and operating blocks). First ones with lighting requirements similar to those of hotels, the latter ones with special preconditions. Lighting equipment features quick mounting, great lighting performances and energy savings.

GRAND MEDICA, Novokuznetsk, Russia
PETROVSKIE VOROTA POLYCLINIC, Moscow, Russia
YAUZA MEDICAL CENTER, Moscow, Russia
VATUTINKI HEALTH COMPLEX, Moscow Region, Russia
VMA, Military Medical Academy, Belgrade, Serbia
CLINICAL CENTER OF NIS, Nis, Serbia
CLINICAL CENTER SOFIE MEDGROUP, Aktau, Kazakhstan
NEONATOLOGY CENTER, Volgograd, Russia
CLINICAL CENTER NIARMEDIC, Obninsk, Russia
KBC BELGRADE, Belgrade, Serbia
HEALTHCARE CENTER, Neder Over Heembeek, Belgium
PRIMARY CARE UNIT, Tipperary, Ireland
DENTAL SURGERY, Novi Sad, Serbia
SWISS MEDI KIDS, Zürich, Switzerland